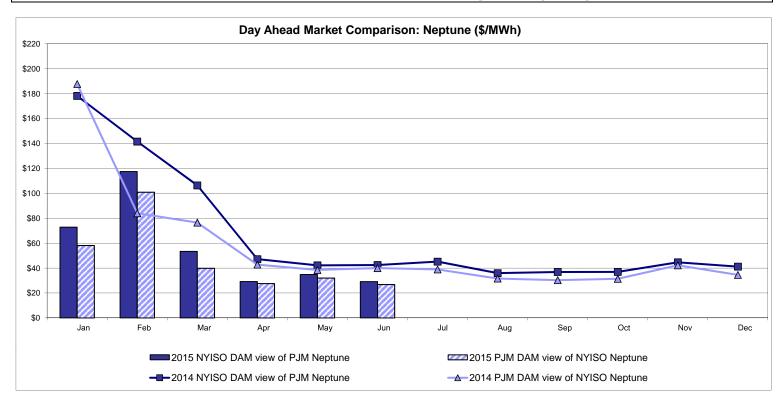

arison ISO-New England**







## **External Comparison PJM**

## **External Comparison Ontario IESO**



Notes: Exchange factor used for June 2015 was 0.809127 to US HOEP: Hourly Ontario Energy Price Pre-Dispatch: Projected Energy Price



## External Controllable Line: Cross Sound Cable (New England)



Note:

ISO-NE Forecast is an advisory posting @ 18:00 day before.

The DAM and R/T prices at the Shorham 13899 interface are used for ISO-NE.

The DAM and R/T prices at the CSC interface are used for NYISO.



## External Controllable Line: Northport - Norwalk (New England)



#### Note:

ISO-NE Forecast is an advisory posting @ 18:00 day before.

The DAM and R/T prices at the Northport 138 interface are used for ISO-NE.

The DAM and R/T prices at the 1385 interface are used for NYISO.



## External Controllable Line: Neptune (PJM)



## **External Comparison Hydro-Quebec**





Note:

Hydro-Quebec Prices are unavailable.



## External Controllable Line: Linden VFT (PJM)





## External Controllable Line: Hudson (PJM)



#### **NYISO Real Time Price Correction Statistics**

| 2015