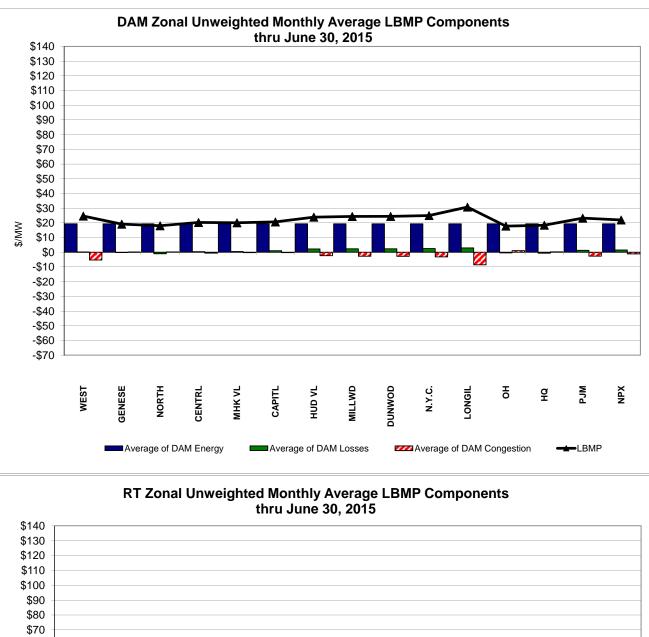

#### June 2015 Zonal LBMP Statistics for NYISO (\$/MWh)

|                                      | WEST<br><u>Zone A</u> | GENESEE<br>Zone B | NORTH<br>Zone D | CENTRAL<br>Zone C | MOHAWK<br>VALLEY<br><u>Zone E</u> | CAPITAL<br>Zone F | HUDSON<br>VALLEY<br><u>Zone G</u> | MILLWOOD<br>Zone H | DUNWOODIE<br><u>Zone I</u> | NEW YORK<br>CITY<br><u>Zone J</u> | LONG<br>ISLAND<br><u>Zone K</u> |
|--------------------------------------|-----------------------|-------------------|-----------------|-------------------|-----------------------------------|-------------------|-----------------------------------|--------------------|----------------------------|-----------------------------------|---------------------------------|
| DAY AHEAD LBMP<br>Unweighted Price * | 24.60                 | 19.11             | 18.02           | 20.24             | 20.03                             | 20.63             | 23.88                             | 24.35              | 24.39                      | 24.95                             | 30.72                           |
| Standard Deviation                   | 14.64                 | 7.63              | 7.28            | 8.46              | 8.19                              | 8.00              | 11.53                             | 12.38              | 12.44                      | 12.64                             | 17.80                           |
| Standard Deviation                   | 14.04                 | 7.05              | 1.20            | 0.40              | 0.19                              | 0.00              | 11.55                             | 12.50              | 12.44                      | 12.04                             | 17.00                           |
| RTC LBMP                             |                       |                   |                 |                   |                                   |                   |                                   |                    |                            |                                   |                                 |
| Unweighted Price *                   | 33.06                 | 17.85             | 17.10           | 20.40             | 19.27                             | 19.40             | 22.36                             | 22.72              | 22.73                      | 23.83                             | 33.31                           |
| Standard Deviation                   | 69.31                 | 11.37             | 11.30           | 17.12             | 13.62                             | 12.69             | 22.50                             | 24.69              | 24.97                      | 25.60                             | 69.32                           |
| REAL TIME LBMP                       |                       |                   |                 |                   |                                   |                   |                                   |                    |                            |                                   |                                 |
| Unweighted Price *                   | 24.88                 | 17.76             | 16.97           | 18.88             | 18.61                             | 19.18             | 22.98                             | 23.49              | 23.52                      | 25.30                             | 30.73                           |
| Standard Deviation                   | 50.73                 | 15.74             | 15.42           | 18.60             | 17.26                             | 17.51             | 36.57                             | 40.64              | 41.16                      | 42.14                             | 46.25                           |

\* Straight LBMP averages

Market Mitigation and Analysis Prepared: 7/6/2015 3:27 PM