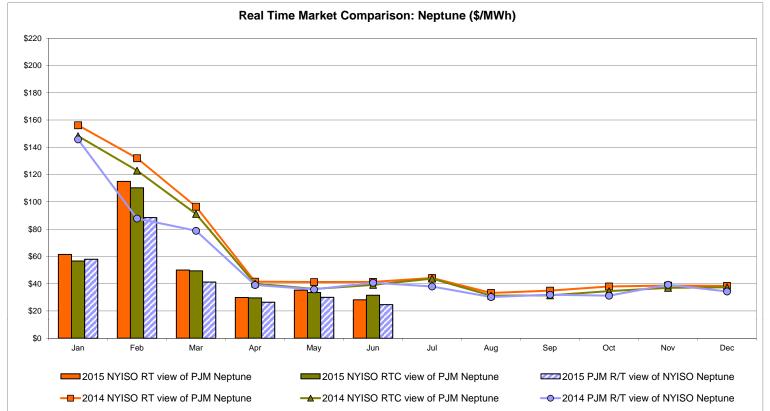

mparison PJM**

## **External Comparison Ontario IESO**



Notes: Exchange factor used for June 2015 was 0.809127 to US HOEP: Hourly Ontario Energy Price Pre-Dispatch: Projected Energy Price



## External Controllable Line: Cross Sound Cable (New England)



Note:

ISO-NE Forecast is an advisory posting @ 18:00 day before.

The DAM and R/T prices at the Shorham 13899 interface are used for ISO-NE.

The DAM and R/T prices at the CSC interface are used for NYISO.



## External Controllable Line: Northport - Norwalk (New England)



#### Note:

ISO-NE Forecast is an advisory posting @ 18:00 day before.

The DAM and R/T prices at the Northport 138 interface are used for ISO-NE.

The DAM and R/T prices at the 1385 interface are used for NYISO.



## External Controllable Line: Neptune (PJM)



## **External Comparison Hydro-Quebec**





Note:

Hydro-Quebec Prices are unavailable.



## External Controllable Line: Linden VFT (PJM)





## External Controllable Line: Hudson (PJM)



#### **NYISO Real Time Price Correction Statistics**

| 2015