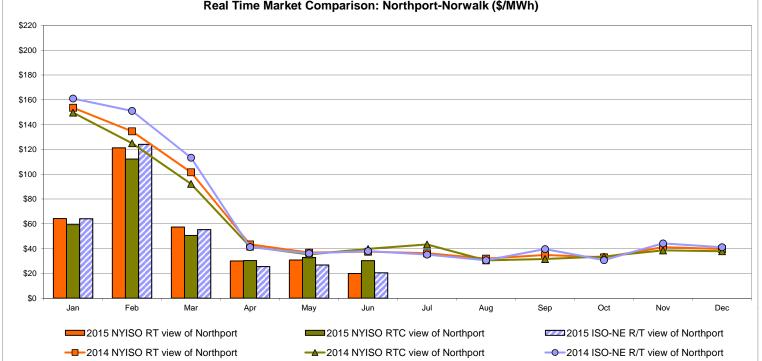

## External Controllable Line: Northport - Norwalk (New England)

#### Note:

ISO-NE Forecast is an advisory posting @ 18:00 day before.

The DAM and R/T prices at the Northport 138 interface are used for ISO-NE.

The DAM and R/T prices at the 1385 interface are used for NYISO.