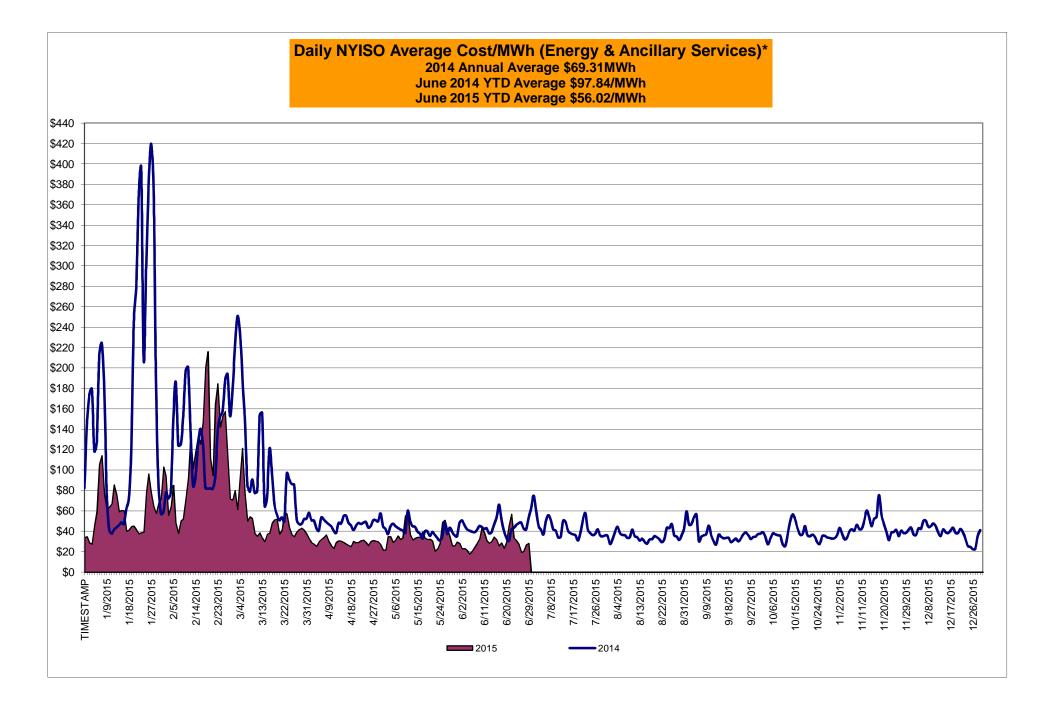

## Market Performance Highlights for June 2015

- LBMP for June is \$28.19/MWh; lower than \$32.98/MWh in May 2015 and \$43.39/MWh in June 2014.
  - Day Ahead and Real Time Load Weighted LBMPs are lower compared to May.
  - This is the lowest LBMP for the month of June during NYISO operation.
- June 2015 average year-to-date monthly cost of \$56.02/MWh is a 43% decrease from \$97.84/MWh in June 2014.
- Average daily sendout is 450 GWh/day in June; higher than 409 GWh/day in May 2015 and lower than 456 GWh/day in June 2014.
- Natural gas and distillate prices were lower compared to the previous month.
  - Natural Gas (Transco Z6 NY) was \$2.34/MMBtu, down 11% from \$2.65/MMBtu in May.
    - Transco Z6 NY is down 28% year-over-year
  - Jet Kerosene Gulf Coast was \$12.80/MMBtu, down from \$13.72/MMBtu in May.
  - Ultra Low Sulfur No.2 Diesel NY Harbor was \$13.45/MMBtu, down from \$14.05/MMBtu in May.
- Distillate prices are down 36% year-over-year
- Uplift per MWh is higher compared to the previous month.
  - Uplift (not including NYISO cost of operations) is \$0.33/MWh; higher than \$0.28/MWh in May.
    - The Local Reliability Share is \$0.37/MWh, higher than \$0.32 in May.
    - The Statewide Share is (\$0.03)/MWh, higher than (\$0.04)/MWh in May.
  - TSA \$ per NYC MWh is \$0.50/MWh.
  - Total uplift costs (Schedule 1 components including NYISO Cost of Operations) are higher than May.

7/10/2015

Market Mitigation and Analysis

\* Excludes ICAP payments.