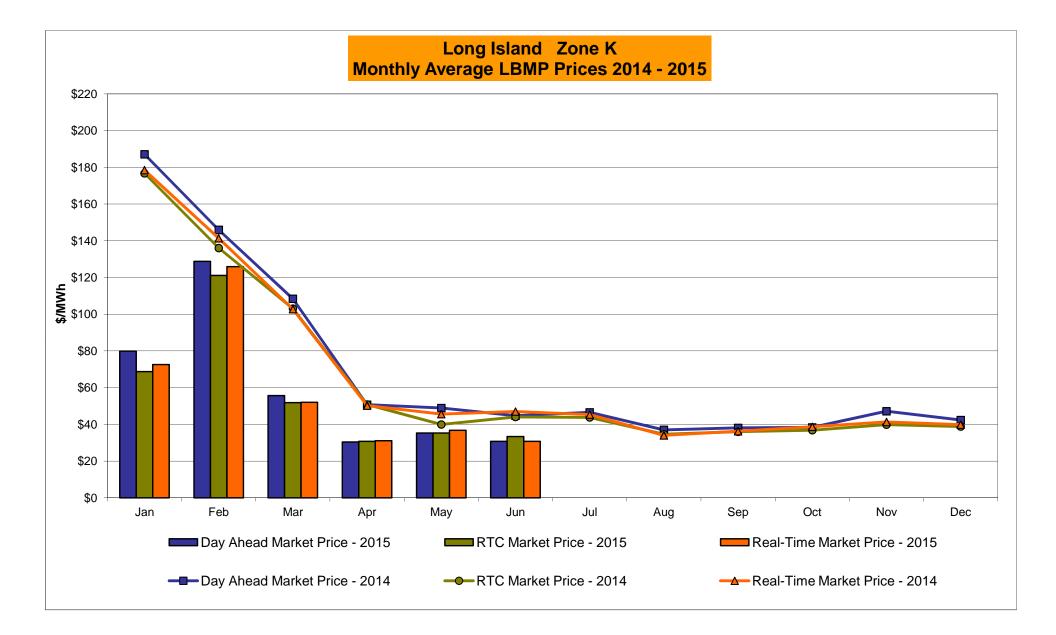

#### June 2015 Zonal LBMP Statistics for NYISO (\$/MWh)

|                                      | WEST<br><u>Zone A</u> | GENESEE<br>Zone B | NORTH<br>Zone D | CENTRAL<br>Zone C | MOHAWK<br>VALLEY<br><u>Zone E</u> | CAPITAL<br>Zone F | HUDSON<br>VALLEY<br><u>Zone G</u> | MILLWOOD<br>Zone H | DUNWOODIE<br><u>Zone I</u> | NEW YORK<br>CITY<br><u>Zone J</u> | LONG<br>ISLAND<br><u>Zone K</u> |
|--------------------------------------|-----------------------|-------------------|-----------------|-------------------|-----------------------------------|-------------------|-----------------------------------|--------------------|----------------------------|-----------------------------------|---------------------------------|
| DAY AHEAD LBMP<br>Unweighted Price * | 24.60                 | 19.11             | 18.02           | 20.24             | 20.03                             | 20.63             | 23.88                             | 24.35              | 24.39                      | 24.95                             | 30.72                           |
| Standard Deviation                   | 14.64                 | 7.63              | 7.28            | 8.46              | 8.19                              | 8.00              | 11.53                             | 12.38              | 12.44                      | 12.64                             | 17.80                           |
| Standard Deviation                   | 14.04                 | 7.05              | 1.20            | 0.40              | 0.19                              | 0.00              | 11.55                             | 12.50              | 12.44                      | 12.04                             | 17.00                           |
| RTC LBMP                             |                       |                   |                 |                   |                                   |                   |                                   |                    |                            |                                   |                                 |
| Unweighted Price *                   | 33.06                 | 17.85             | 17.10           | 20.40             | 19.27                             | 19.40             | 22.36                             | 22.72              | 22.73                      | 23.83                             | 33.31                           |
| Standard Deviation                   | 69.31                 | 11.37             | 11.30           | 17.12             | 13.62                             | 12.69             | 22.50                             | 24.69              | 24.97                      | 25.60                             | 69.32                           |
| REAL TIME LBMP                       |                       |                   |                 |                   |                                   |                   |                                   |                    |                            |                                   |                                 |
| Unweighted Price *                   | 24.88                 | 17.76             | 16.97           | 18.88             | 18.61                             | 19.18             | 22.98                             | 23.49              | 23.52                      | 25.30                             | 30.73                           |
| Standard Deviation                   | 50.73                 | 15.74             | 15.42           | 18.60             | 17.26                             | 17.51             | 36.57                             | 40.64              | 41.16                      | 42.14                             | 46.25                           |