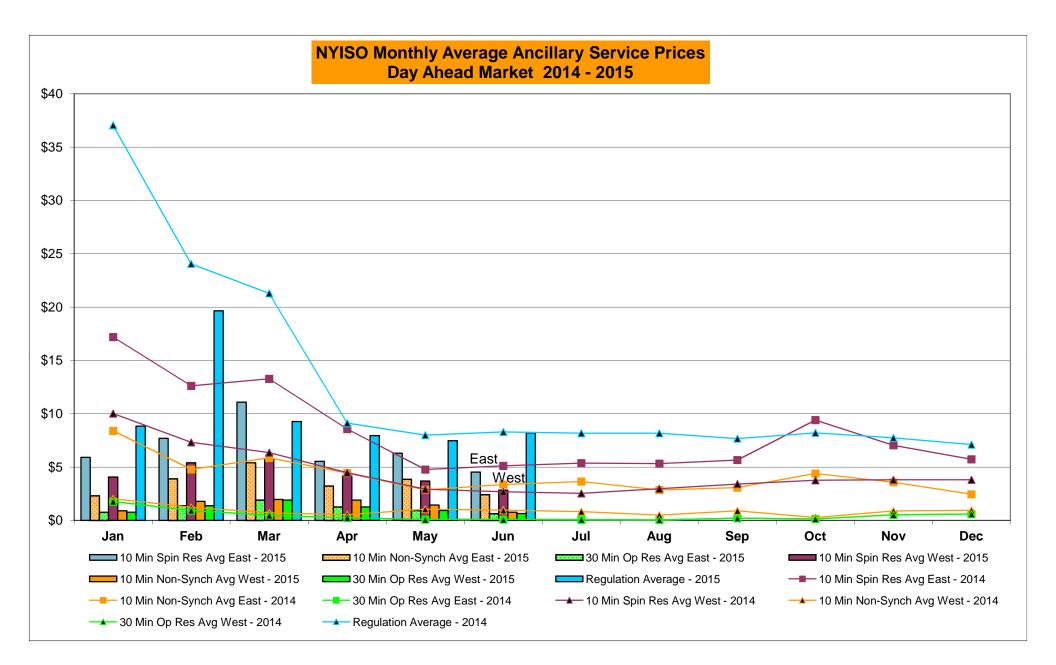

Market Mitigation and Analysis Prepared: 7/7/2015 11:41 AM Virtual Transactions are not reflected in this chart. Data reflects true-ups thru Dec 2014.

Notes: Percent totals may not equal 100% due to rounding.