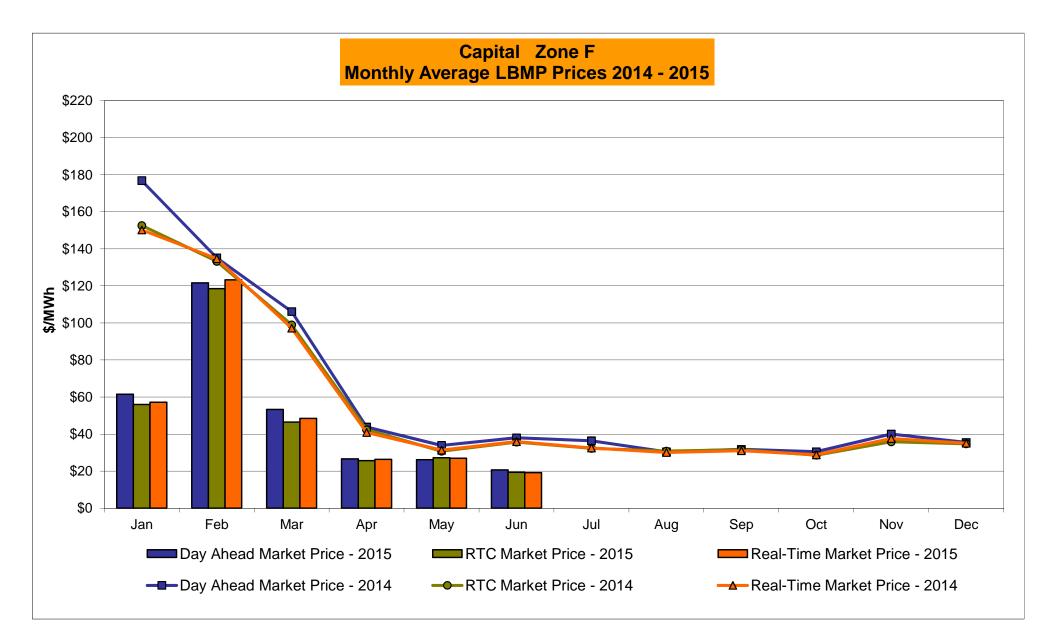

#### June 2015 Zonal LBMP Statistics for NYISO (\$/MWh)

|                                      | WEST<br><u>Zone A</u> | GENESEE<br>Zone B | NORTH<br>Zone D | CENTRAL<br>Zone C | MOHAWK<br>VALLEY<br><u>Zone E</u> | CAPITAL<br>Zone F | HUDSON<br>VALLEY<br><u>Zone G</u> | MILLWOOD<br>Zone H | DUNWOODIE<br><u>Zone I</u> | NEW YORK<br>CITY<br><u>Zone J</u> | LONG<br>ISLAND<br><u>Zone K</u> |
|--------------------------------------|-----------------------|-------------------|-----------------|-------------------|-----------------------------------|-------------------|-----------------------------------|--------------------|----------------------------|-----------------------------------|---------------------------------|
| DAY AHEAD LBMP<br>Unweighted Price * | 24.60                 | 19.11             | 18.02           | 20.24             | 20.03                             | 20.63             | 23.88                             | 24.35              | 24.39                      | 24.95                             | 30.72                           |
| Standard Deviation                   | 14.64                 | 7.63              | 7.28            | 8.46              | 8.19                              | 8.00              | 11.53                             | 12.38              | 12.44                      | 12.64                             | 17.80                           |
| Standard Deviation                   | 14.04                 | 7.05              | 1.20            | 0.40              | 0.19                              | 0.00              | 11.55                             | 12.50              | 12.44                      | 12.04                             | 17.00                           |
| RTC LBMP                             |                       |                   |                 |                   |                                   |                   |                                   |                    |                            |                                   |                                 |
| Unweighted Price *                   | 33.06                 | 17.85             | 17.10           | 20.40             | 19.27                             | 19.40             | 22.36                             | 22.72              | 22.73                      | 23.83                             | 33.31                           |
| Standard Deviation                   | 69.31                 | 11.37             | 11.30           | 17.12             | 13.62                             | 12.69             | 22.50                             | 24.69              | 24.97                      | 25.60                             | 69.32                           |
| REAL TIME LBMP                       |                       |                   |                 |                   |                                   |                   |                                   |                    |                            |                                   |                                 |
| Unweighted Price *                   | 24.88                 | 17.76             | 16.97           | 18.88             | 18.61                             | 19.18             | 22.98                             | 23.49              | 23.52                      | 25.30                             | 30.73                           |
| Standard Deviation                   | 50.73                 | 15.74             | 15.42           | 18.60             | 17.26                             | 17.51             | 36.57                             | 40.64              | 41.16                      | 42.14                             | 46.25                           |