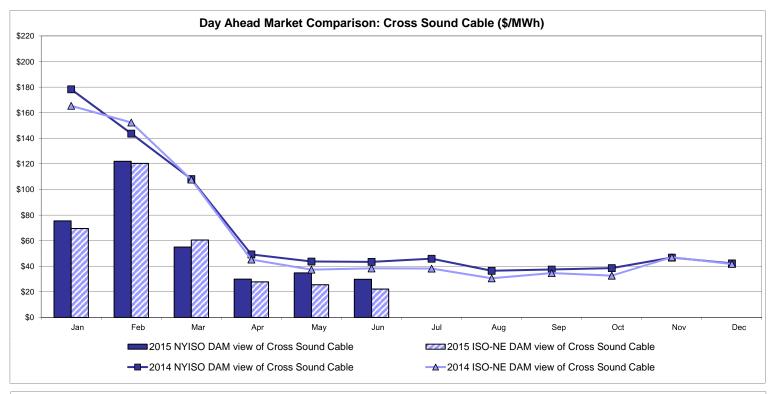

## External Controllable Line: Cross Sound Cable (New England)

Note:

ISO-NE Forecast is an advisory posting @ 18:00 day before.

The DAM and R/T prices at the Shorham 13899 interface are used for ISO-NE.

The DAM and R/T prices at the CSC interface are used for NYISO.