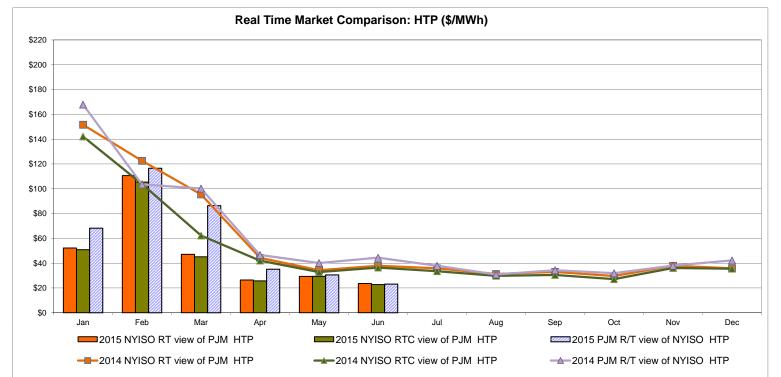

## External Controllable Line: Cross Sound Cable (New England)



Note:

ISO-NE Forecast is an advisory posting @ 18:00 day before.

The DAM and R/T prices at the Shorham 13899 interface are used for ISO-NE.

The DAM and R/T prices at the CSC interface are used for NYISO.



## External Controllable Line: Northport - Norwalk (New England)



#### Note:

ISO-NE Forecast is an advisory posting @ 18:00 day before.

The DAM and R/T prices at the Northport 138 interface are used for ISO-NE.

The DAM and R/T prices at the 1385 interface are used for NYISO.



## External Controllable Line: Neptune (PJM)



## **External Comparison Hydro-Quebec**





Note:

Hydro-Quebec Prices are unavailable.



## External Controllable Line: Linden VFT (PJM)





## External Controllable Line: Hudson (PJM)



#### **NYISO Real Time Price Correction Statistics**

| 2015