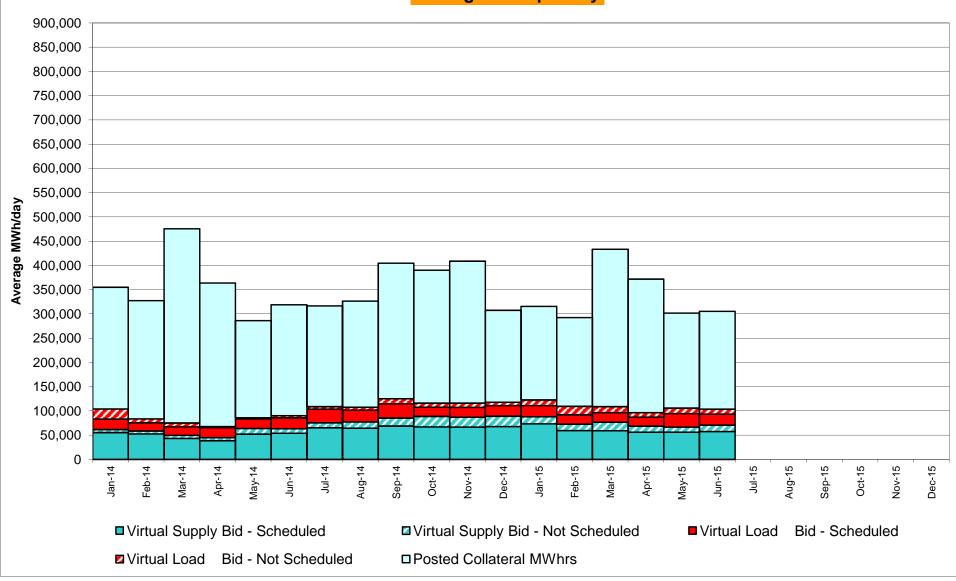

<br>0.000<br>1.00 | 0<br>744<br>0.00%<br>0.35%<br>0<br>8,999<br>0.00%<br>0.10%<br>5<br>744<br>0.67%<br>1.04%<br>0.00<br>1.00 | 4<br>744<br>0.54%<br>0.38%<br>11<br>8,975<br>0.12%<br>0.10%<br>11<br>744<br>1.48%<br>1.10%<br>2.00<br>1.20 | 1<br>720<br>0.14%<br>0.35%<br>1<br>8,779<br>0.01%<br>0.09%<br>17<br>720<br>2.36%<br>1.24%<br>2.00<br>1.27 | 4<br>744<br>0.54%<br>0.37%<br>9<br>9,026<br>0.10%<br>0.09%<br>20<br>744<br>2.69%<br>1.38%<br>1.33<br>1.29 | 4<br>721<br>0.55%<br>0.39%<br>33<br>8,763<br>0.38%<br>0.12%<br>9<br>721<br>1.25%<br>1.37%<br>3.00<br>1.50 | 1<br>744<br>0.13%<br>0.37%<br>1<br>9,030<br>0.01%<br>0.11%<br>11<br>744<br>1.48%<br>1.38%<br>2.00<br>1.53 |

\* Calendar days from reservation date.



\* Calendar days from reservation date.

### NYISO Virtual Trading Average MWh per day



Market Mitigation and Analysis Prepared: 7/7/2015 10:15 AM



Market Mitigation and Analysis Prepared: 7/6/2015 2:55 PM

#### Virtual Load and Supply Zonal Statistics (Average MWh/day) - 2015

|        |        | Virtual L | oad Bid   | Virtual S | upply Bid |        |        | Virtual L | oad Bid   | Virtual Su | pply Bid  |        |        | Virtual L | oad Bid   | Virtual Su | ipply Bid |
|--------|--------|-----------|-----------|-----------|-----------|--------|--------|-----------|-----------|------------|-----------|--------|--------|-----------|-----------|------------|-----------|
|        |        | Thread L  | Not       | Thread O  | Not       |        |        | Thilda E  | Not       | Thread Of  | Not       |        |        | Thread L  | Not       | Thread Oc  | Not       |