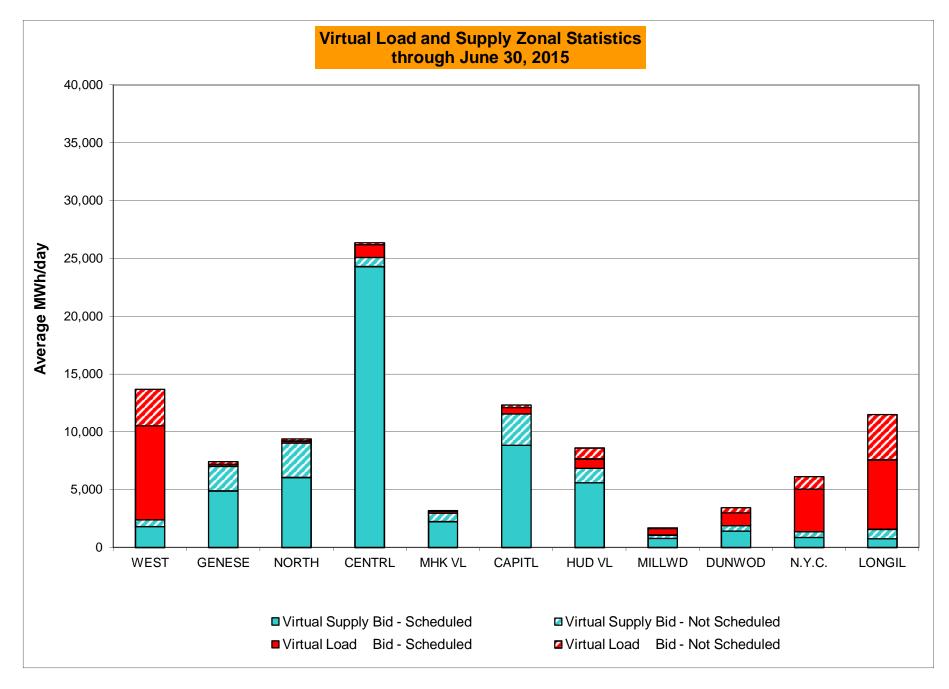

Market Mitigation and Analysis Prepared: 7/7/2015 11:41 AM Virtual Transactions are not reflected in this chart. Data reflects true-ups thru Dec 2014.

Notes: Percent totals may not equal 100% due to rounding.