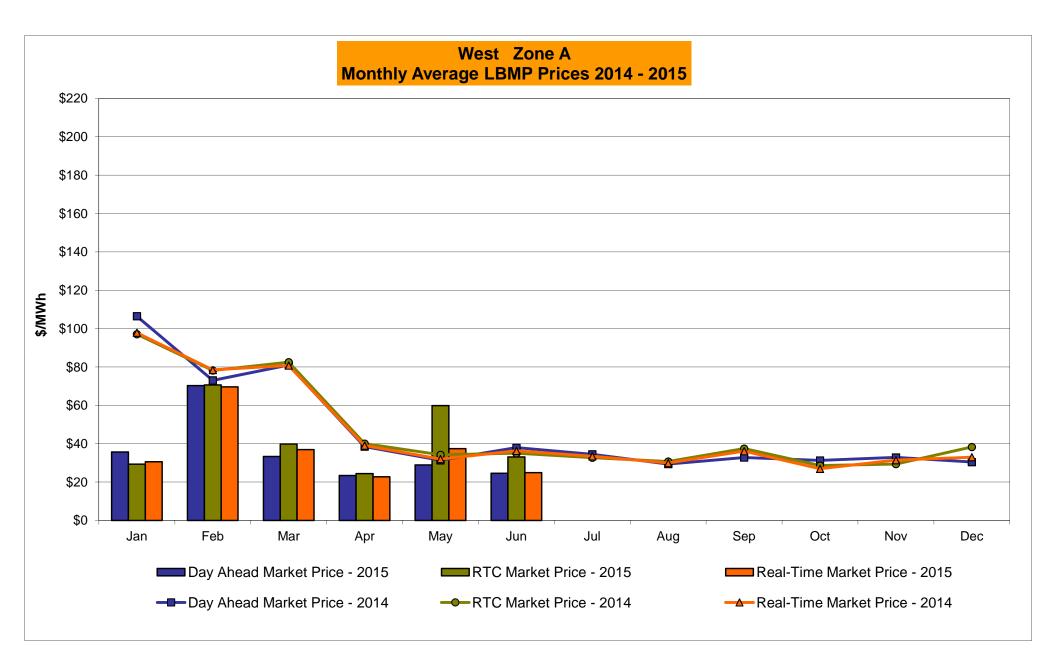

#### June 2015 Zonal LBMP Statistics for NYISO (\$/MWh)

|                                      | WEST<br><u>Zone A</u> | GENESEE<br>Zone B | NORTH<br>Zone D | CENTRAL<br>Zone C | MOHAWK<br>VALLEY<br><u>Zone E</u> | CAPITAL<br>Zone F | HUDSON<br>VALLEY<br><u>Zone G</u> | MILLWOOD<br>Zone H | DUNWOODIE<br><u>Zone I</u> | NEW YORK<br>CITY<br><u>Zone J</u> | LONG<br>ISLAND<br><u>Zone K</u> |
|--------------------------------------|-----------------------|-------------------|-----------------|-------------------|-----------------------------------|-------------------|-----------------------------------|--------------------|----------------------------|-----------------------------------|---------------------------------|
| DAY AHEAD LBMP<br>Unweighted Price * | 24.60                 | 19.11             | 18.02           | 20.24             | 20.03                             | 20.63             | 23.88                             | 24.35              | 24.39                      | 24.95                             | 30.72                           |
| Standard Deviation                   | 14.64                 | 7.63              | 7.28            | 8.46              | 8.19                              | 8.00              | 11.53                             | 12.38              | 12.44                      | 12.64                             | 17.80                           |
| Standard Deviation                   | 14.04                 | 7.05              | 1.20            | 0.40              | 0.19                              | 0.00              | 11.55                             | 12.50              | 12.44                      | 12.04                             | 17.00                           |
| RTC LBMP                             |                       |                   |                 |                   |                                   |                   |                                   |                    |                            |                                   |                                 |
| Unweighted Price *                   | 33.06                 | 17.85             | 17.10           | 20.40             | 19.27                             | 19.40             | 22.36                             | 22.72              | 22.73                      | 23.83                             | 33.31                           |
| Standard Deviation                   | 69.31                 | 11.37             | 11.30           | 17.12             | 13.62                             | 12.69             | 22.50                             | 24.69              | 24.97                      | 25.60                             | 69.32                           |
| REAL TIME LBMP                       |                       |                   |                 |                   |                                   |                   |                                   |                    |                            |                                   |                                 |
| Unweighted Price *                   | 24.88                 | 17.76             | 16.97           | 18.88             | 18.61                             | 19.18             | 22.98                             | 23.49              | 23.52                      | 25.30                             | 30.73                           |
| Standard Deviation                   | 50.73                 | 15.74             | 15.42           | 18.60             | 17.26                             | 17.51             | 36.57                             | 40.64              | 41.16                      | 42.14                             | 46.25                           |

\* Straight LBMP averages

Market Mitigation and Analysis Prepared: 7/6/2015 3:27 PM