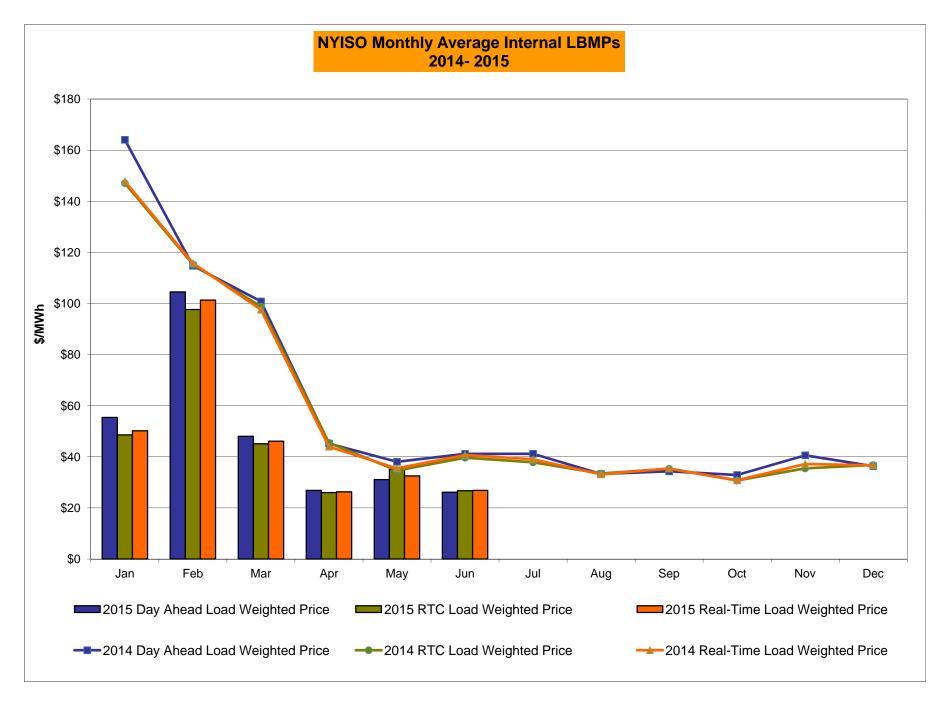

#### NYISO Markets 2015 Energy Statistics

|                                        | January | <b>February</b> | March   | <u>April</u> | May     | <u>June</u> | <u>July</u> | August September | October November December |
|----------------------------------------|---------|-----------------|---------|--------------|---------|-------------|-------------|------------------|---------------------------|
| DAY AHEAD LBMP                         |         |                 |         |              |         |             |             |                  |                           |
| Price *                                | \$53.35 | \$101.48        | \$46.59 | \$26.07      | \$29.21 | \$24.30     |             |                  |                           |
| Standard Deviation                     | \$24.61 | \$48.85         | \$21.51 | \$6.73       | \$13.44 | \$11.96     |             |                  |                           |
| Load Weighted Price **                 | \$55.40 | \$104.52        | \$48.01 | \$26.84      | \$31.08 | \$26.12     |             |                  |                           |
| RTC LBMP                               |         |                 |         |              |         |             |             |                  |                           |
| Price *                                | \$46.98 | \$95.06         | \$43.43 | \$25.11      | \$32.85 | \$24.73     |             |                  |                           |
| Standard Deviation                     | \$22.84 | \$47.55         | \$29.42 | \$12.31      | \$35.40 | \$24.71     |             |                  |                           |
| Load Weighted Price **                 | \$48.59 | \$97.62         | \$45.10 | \$26.00      | \$35.08 | \$26.73     |             |                  |                           |
| REAL TIME LBMP                         |         |                 |         |              |         |             |             |                  |                           |
| Price *                                | \$48.51 | \$98.83         | \$44.38 | \$25.46      | \$30.39 | \$23.96     |             |                  |                           |
| Standard Deviation                     | \$25.99 | \$52.53         | \$29.07 | \$12.66      | \$31.69 | \$31.14     |             |                  |                           |
| Load Weighted Price **                 | \$50.18 | \$101.34        | \$46.10 | \$26.28      | \$32.52 | \$26.86     |             |                  |                           |
| Average Daily Energy Sendout/Month GWh | 462     | 481             | 436     | 387          | 409     | 450         |             |                  |                           |

#### NYISO Markets 2014 Energy Statistics

|                                                                                  | <u>January</u>                   | <u>February</u>                 | March                          | <u>April</u>                  | May                           | <u>June</u>                   | <u>July</u>                   | August S                      | <u>September</u>              | <u>October</u>                | November [                    | <u>December</u>               |
|----------------------------------------------------------------------------------|----------------------------------|---------------------------------|--------------------------------|-------------------------------|-------------------------------|-------------------------------|-------------------------------|-------------------------------|-------------------------------|-------------------------------|-------------------------------|-------------------------------|
| DAY AHEAD LBMP<br>Price *<br>Standard Deviation<br>Load Weighted Price **        | \$155.11<br>\$121.52<br>\$164.06 | \$110.69<br>\$50.86<br>\$114.77 | \$97.07<br>\$59.89<br>\$100.81 | \$44.16<br>\$8.90<br>\$45.19  | \$36.61<br>\$10.99<br>\$38.05 | \$39.17<br>\$12.29<br>\$41.14 | \$38.82<br>\$15.56<br>\$41.18 | \$31.78<br>\$9.90<br>\$33.28  | \$32.49<br>\$11.59<br>\$34.31 | \$31.65<br>\$9.77<br>\$32.89  | \$39.19<br>\$13.38<br>\$40.57 | \$35.12<br>\$11.21<br>\$36.33 |
| RTC LBMP<br>Price *<br>Standard Deviation<br>Load Weighted Price **              | \$138.41<br>\$125.42<br>\$147.06 | \$110.71<br>\$72.22<br>\$115.31 | \$94.71<br>\$97.72<br>\$98.80  | \$44.00<br>\$27.44<br>\$45.48 | \$33.16<br>\$17.51<br>\$34.63 | \$37.34<br>\$25.39<br>\$39.64 | \$35.32<br>\$24.90<br>\$37.85 | \$31.74<br>\$23.34<br>\$33.48 | \$32.89<br>\$33.68<br>\$35.31 | \$29.23<br>\$20.45<br>\$30.74 | \$34.27<br>\$14.23<br>\$35.46 | \$34.99<br>\$35.81<br>\$36.79 |
| <u>REAL TIME LBMP</u><br>Price *<br>Standard Deviation<br>Load Weighted Price ** | \$137.90<br>\$122.32<br>\$147.77 | \$111.51<br>\$70.35<br>\$115.80 | \$93.37<br>\$89.05<br>\$97.58  | \$42.79<br>\$19.38<br>\$43.97 | \$34.06<br>\$17.15<br>\$35.46 | \$38.23<br>\$23.33<br>\$40.71 | \$35.97<br>\$27.27<br>\$39.00 | \$31.21<br>\$18.18<br>\$33.13 | \$32.50<br>\$33.51<br>\$35.42 | \$29.36<br>\$21.14<br>\$30.81 | \$36.01<br>\$17.99<br>\$37.17 | \$34.80<br>\$42.67<br>\$36.69 |
| Average Daily Energy Sendout/Month GWh                                           | 475                              | 460                             | 440                            | 390                           | 391                           | 456                           | 496                           | 470                           | 442                           | 394                           | 413                           | 433                           |

\* Average zonal load weighted prices.
\*\* Average zonal load weighted prices, load weighted in each hour.