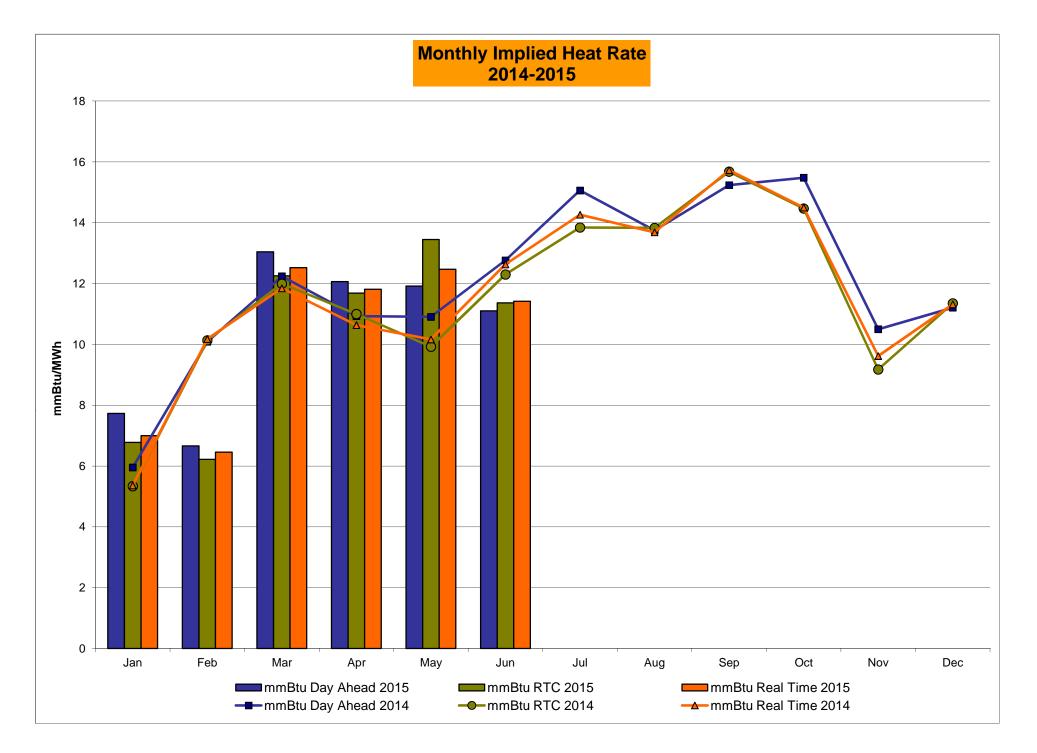

0.44<br>0.00<br>0.00         | 5.66<br>3.41<br>3.08<br>0.91<br>0.21<br>7.67<br>3.57<br>0.98<br>2.25<br>0.17<br>0.02<br>0.02<br>7.62<br>0.21<br>3.23<br>0.60<br>2.09<br>0.05<br>0.00                 | $\begin{array}{c} 9.41\\ 3.76\\ 4.40\\ 0.27\\ 0.14\\ 0.14\\ 8.21\\ \end{array}$ $\begin{array}{c} 4.32\\ 2.99\\ 0.25\\ 0.13\\ 0.00\\ 10.36\\ 0.20\\ \end{array}$ $\begin{array}{c} 4.47\\ 3.10\\ 0.42\\ 0.20\\ 0.00\\ \end{array}$ | 7.04<br>3.82<br>3.58<br>0.89<br>0.53<br>7.74<br>2.86<br>2.46<br>0.00<br>0.00<br>0.00<br>0.00<br>0.00<br>9.42<br>0.20<br>4.51<br>4.12<br>0.00<br>0.00<br>0.00<br>0.00                                 | 5.73<br>3.82<br>2.45<br>0.95<br>0.60<br>0.60<br>7.12<br>6.51<br>3.48<br>3.62<br>1.39<br>0.15<br>0.15<br>9.99<br>0.17<br>8.45<br>4.14<br>5.23<br>1.69<br>0.16         |









# NYISO LBMP ZONES



Market Mitigation and Analysis Prepared: 7/6/2015 3:02 PM

#### Billing Codes for Chart 4-C

| Chart - C Category Name                   | Billing Code | Billing Category Name                                                              |
|-------------------------------------------|--------------|------------------------------------------------------------------------------------|
| Bid Production Cost Guarantee Balancing   | 81203        | Balancing NYISO Bid Production Cost Guarantee - Internal Units                     |
| Bid Production Cost Guarantee Balancing   | 81204        | Balancing NYISO Bid Production Cost Guarantee - External Units                     |
| Bid Production Cost Guarantee Balancing   | 81205        | Balancing NYISO Bid Production Cost Gu