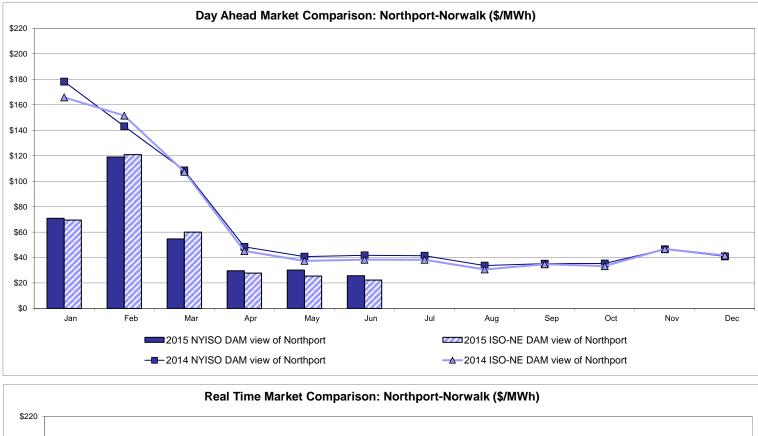

## External Controllable Line: Northport - Norwalk (New England)

#### Note:

ISO-NE Forecast is an advisory posting @ 18:00 day before.

The DAM and R/T prices at the Northport 138 interface are used for ISO-NE.

The DAM and R/T prices at the 1385 interface are used for NYISO.