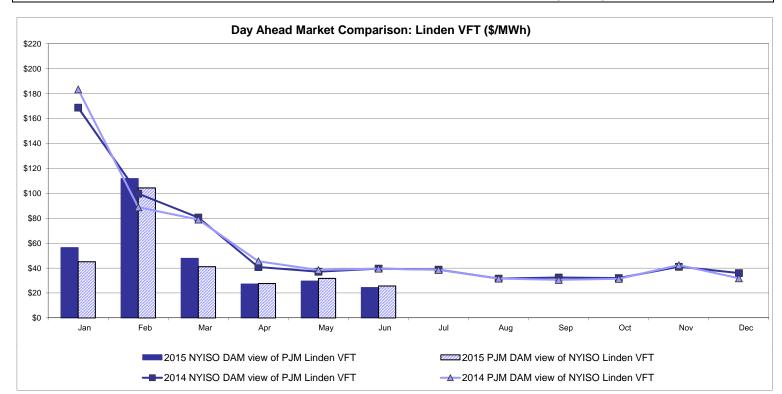

une 2015 was 0.809127 to US HOEP: Hourly Ontario Energy Price Pre-Dispatch: Projected Energy Price



## External Controllable Line: Cross Sound Cable (New England)



Note:

ISO-NE Forecast is an advisory posting @ 18:00 day before.

The DAM and R/T prices at the Shorham 13899 interface are used for ISO-NE.

The DAM and R/T prices at the CSC interface are used for NYISO.



## External Controllable Line: Northport - Norwalk (New England)



#### Note:

ISO-NE Forecast is an advisory posting @ 18:00 day before.

The DAM and R/T prices at the Northport 138 interface are used for ISO-NE.

The DAM and R/T prices at the 1385 interface are used for NYISO.



## External Controllable Line: Neptune (PJM)



## **External Comparison Hydro-Quebec**





Note:

Hydro-Quebec Prices are unavailable.



## External Controllable Line: Linden VFT (PJM)





## External Controllable Line: Hudson (PJM)



#### **NYISO Real Time Price Correction Statistics**

| 2015