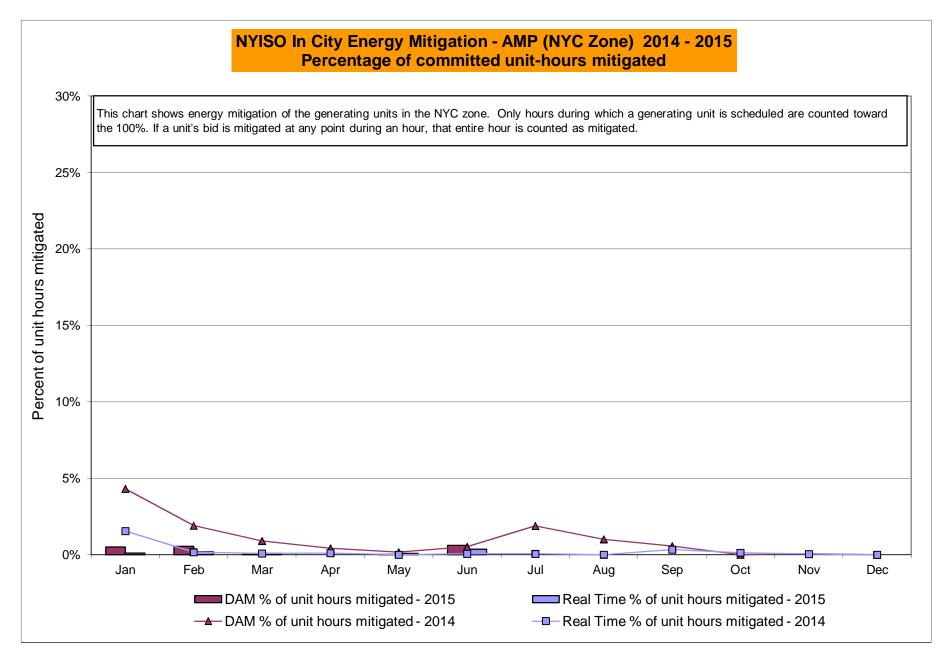

76<br>0.44<br>0.00<br>0.00         | 5.66<br>3.41<br>3.08<br>0.91<br>0.21<br>7.67<br>3.57<br>0.98<br>2.25<br>0.17<br>0.02<br>0.02<br>7.62<br>0.21<br>3.23<br>0.60<br>2.09<br>0.05<br>0.00                 | $\begin{array}{c} 9.41\\ 3.76\\ 4.40\\ 0.27\\ 0.14\\ 0.14\\ 8.21\\ \end{array}$ $\begin{array}{c} 4.32\\ 2.99\\ 0.25\\ 0.13\\ 0.00\\ 10.36\\ 0.20\\ \end{array}$ $\begin{array}{c} 4.47\\ 3.10\\ 0.42\\ 0.20\\ 0.00\\ \end{array}$ | 7.04<br>3.82<br>3.58<br>0.89<br>0.53<br>7.74<br>2.86<br>2.46<br>0.00<br>0.00<br>0.00<br>0.00<br>0.00<br>9.42<br>0.20<br>4.51<br>4.12<br>0.00<br>0.00<br>0.00<br>0.00                                 | 5.73<br>3.82<br>2.45<br>0.95<br>0.60<br>0.60<br>7.12<br>6.51<br>3.48<br>3.62<br>1.39<br>0.15<br>0.15<br>9.99<br>0.17<br>8.45<br>4.14<br>5.23<br>1.69<br>0.16         |









# NYISO LBMP ZONES



Market Mitigation and Analysis Prepared: 7/6/2015 3:02 PM

#### Billing Codes for Chart 4-C

| Chart - C Category Name                   | Billing Code | Billing Category Name                                                              |
|-------------------------------------------|--------------|------------------------------------------------------------------------------------|
| Bid Production Cost Guarantee Balancing   | 81203        | Balancing NYISO Bid Production Cost Guarantee - Internal Units                     |
| Bid Production Cost Guarantee Balancing   | 81204        | Balancing NYISO Bid Production Cost Guarantee - External Units                     |
| Bid Production Cost Guarantee Balancing   | 81205        | Balancing NYISO Bid Production C