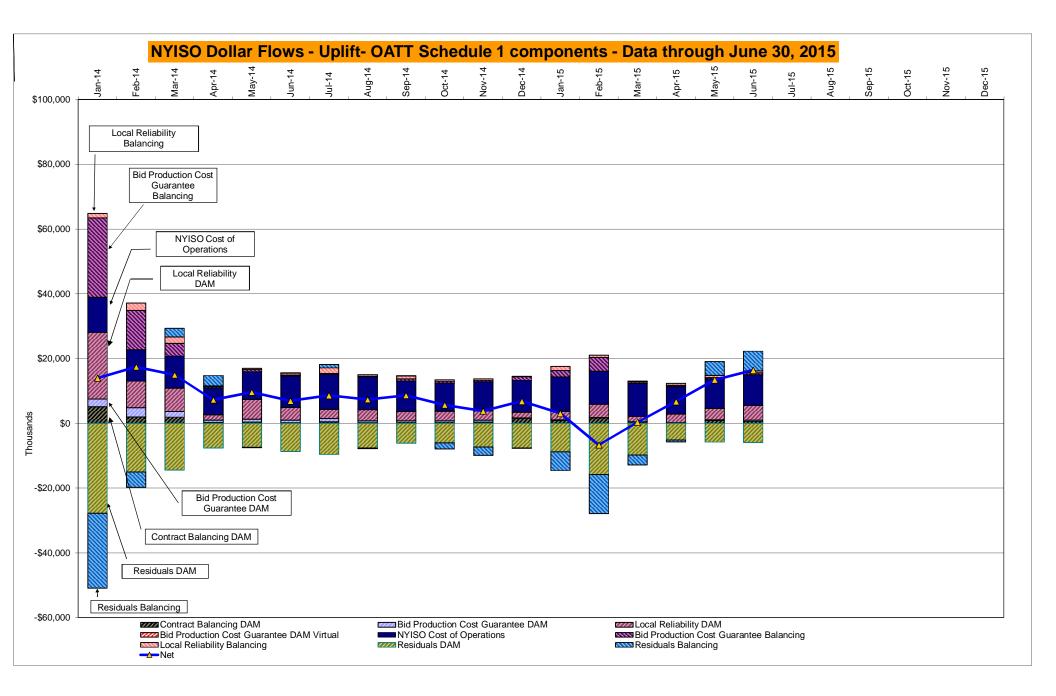

## Market Performance Highlights for June 2015

- LBMP for June is \$28.19/MWh; lower than \$32.98/MWh in May 2015 and \$43.39/MWh in June 2014.
  - Day Ahead and Real Time Load Weighted LBMPs are lower compared to May.
  - This is the lowest LBMP for the month of June during NYISO operation.
- June 2015 average year-to-date monthly cost of \$56.02/MWh is a 43% decrease from \$97.84/MWh in June 2014.
- Average daily sendout is 450 GWh/day in June; higher than 409 GWh/day in May 2015 and lower than 456 GWh/day in June 2014.
- Natural gas and distillate prices were lower compared to the previous month.
  - Natural Gas (Transco Z6 NY) was \$2.34/MMBtu, down 11% from \$2.65/MMBtu in May.
    - Transco Z6 NY is down 28% year-over-year
  - Jet Kerosene Gulf Coast was \$12.80/MMBtu, down from \$13.72/MMBtu in May.
  - Ultra Low Sulfur No.2 Diesel NY Harbor was \$13.45/MMBtu, down from \$14.05/MMBtu in May.
- Distillate prices are down 36% year-over-year
- Uplift per MWh is higher compared to the previous month.
  - Uplift (not including NYISO cost of operations) is \$0.33/MWh; higher than \$0.28/MWh in May.
    - The Local Reliability Share is \$0.37/MWh, higher than \$0.32 in May.
    - The Statewide Share is (\$0.03)/MWh, higher than (\$0.04)/MWh in May.
  - TSA \$ per NYC MWh is \$0.50/MWh.
  - Total uplift costs (Schedule 1 components including NYISO Cost of Operations) are higher than May.