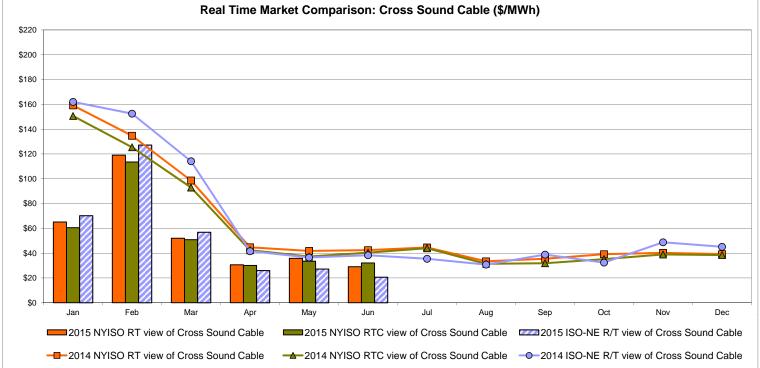

## External Controllable Line: Cross Sound Cable (New England)

Note:

ISO-NE Forecast is an advisory posting @ 18:00 day before.

The DAM and R/T prices at the Shorham 13899 interface are used for ISO-NE.

The DAM and R/T prices at the CSC interface are used for NYISO.