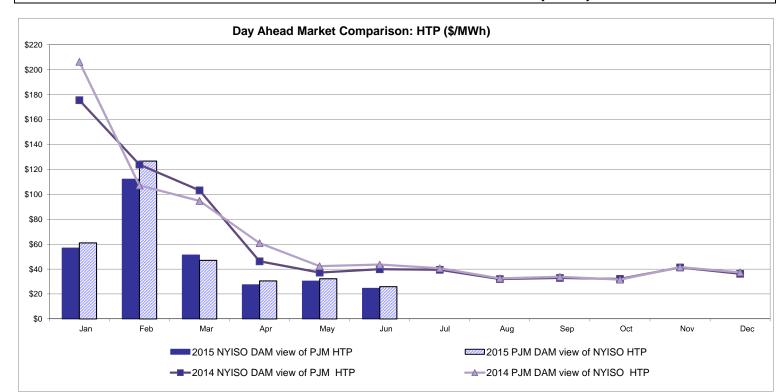

gy Price Pre-Dispatch: Projected Energy Price



## External Controllable Line: Cross Sound Cable (New England)



Note:

ISO-NE Forecast is an advisory posting @ 18:00 day before.

The DAM and R/T prices at the Shorham 13899 interface are used for ISO-NE.

The DAM and R/T prices at the CSC interface are used for NYISO.



## External Controllable Line: Northport - Norwalk (New England)



#### Note:

ISO-NE Forecast is an advisory posting @ 18:00 day before.

The DAM and R/T prices at the Northport 138 interface are used for ISO-NE.

The DAM and R/T prices at the 1385 interface are used for NYISO.



## External Controllable Line: Neptune (PJM)



## **External Comparison Hydro-Quebec**





Note:

Hydro-Quebec Prices are unavailable.



## External Controllable Line: Linden VFT (PJM)





## External Controllable Line: Hudson (PJM)



#### **NYISO Real Time Price Correction Statistics**

| 2015