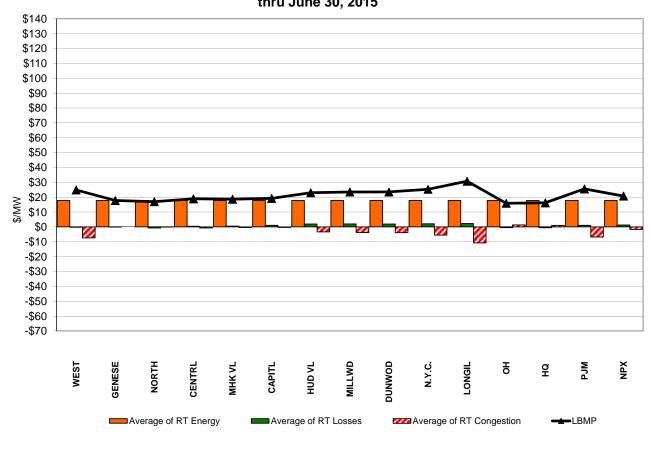

#### June 2015 Zonal LBMP Statistics for NYISO (\$/MWh)

|                                      | WEST<br><u>Zone A</u> | GENESEE<br>Zone B | NORTH<br>Zone D | CENTRAL<br>Zone C | MOHAWK<br>VALLEY<br><u>Zone E</u> | CAPITAL<br>Zone F | HUDSON<br>VALLEY<br><u>Zone G</u> | MILLWOOD<br>Zone H | DUNWOODIE<br><u>Zone I</u> | NEW YORK<br>CITY<br><u>Zone J</u> | LONG<br>ISLAND<br><u>Zone K</u> |
|--------------------------------------|-----------------------|-------------------|-----------------|-------------------|-----------------------------------|-------------------|-----------------------------------|--------------------|----------------------------|-----------------------------------|---------------------------------|
| DAY AHEAD LBMP<br>Unweighted Price * | 24.60                 | 19.11             | 18.02           | 20.24             | 20.03                             | 20.63             | 23.88                             | 24.35              | 24.39                      | 24.95                             | 30.72                           |
| Standard Deviation                   | 14.64                 | 7.63              | 7.28            | 8.46              | 8.19                              | 8.00              | 11.53                             | 12.38              | 12.44                      | 12.64                             | 17.80                           |
| Standard Deviation                   | 14.04                 | 7.05              | 1.20            | 0.40              | 0.19                              | 0.00              | 11.55                             | 12.50              | 12.44                      | 12.04                             | 17.00                           |
| RTC LBMP                             |                       |                   |                 |                   |                                   |                   |                                   |                    |                            |                                   |                                 |
| Unweighted Price *                   | 33.06                 | 17.85             | 17.10           | 20.40             | 19.27                             | 19.40             | 22.36                             | 22.72              | 22.73                      | 23.83                             | 33.31                           |
| Standard Deviation                   | 69.31                 | 11.37             | 11.30           | 17.12             | 13.62                             | 12.69             | 22.50                             | 24.69              | 24.97                      | 25.60                             | 69.32                           |
| REAL TIME LBMP                       |                       |                   |                 |                   |                                   |                   |                                   |                    |                            |                                   |                                 |
| Unweighted Price *                   | 24.88                 | 17.76             | 16.97           | 18.88             | 18.61                             | 19.18             | 22.98                             | 23.49              | 23.52                      | 25.30                             | 30.73                           |
| Standard Deviation                   | 50.73                 | 15.74             | 15.42           | 18.60             | 17.26                             | 17.51             | 36.57                             | 40.64              | 41.16                      | 42.14                             | 46.25                           |

\* Straight LBMP averages

Market Mitigation and Analysis Prepared: 7/6/2015 3:27 PM