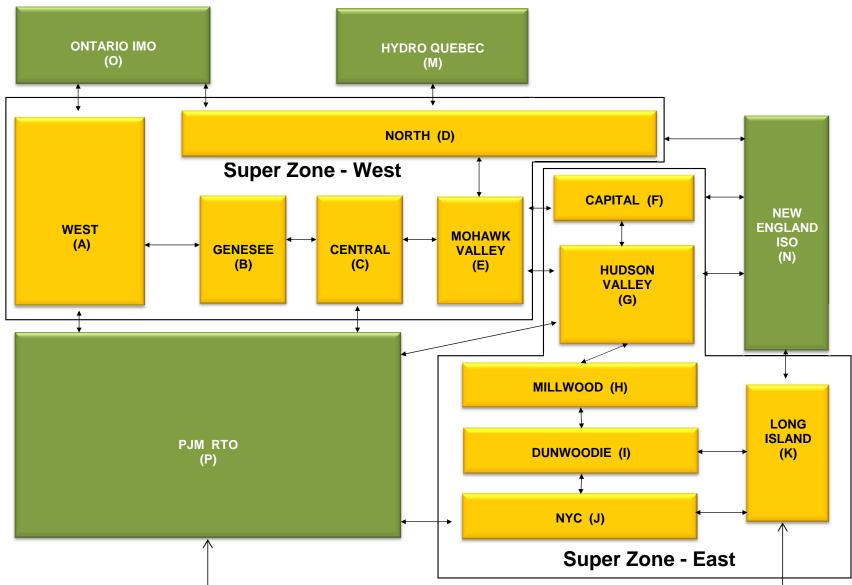

| 5.66<br>3.41<br>3.08<br>0.91<br>0.21<br>7.67<br>3.57<br>0.98<br>2.25<br>0.17<br>0.02<br>0.02<br>7.62<br>0.21<br>3.23<br>0.60<br>2.09<br>0.05<br>0.00                 | $\begin{array}{c} 9.41\\ 3.76\\ 4.40\\ 0.27\\ 0.14\\ 0.14\\ 8.21\\ \end{array}$ $\begin{array}{c} 4.32\\ 2.99\\ 0.25\\ 0.13\\ 0.00\\ 10.36\\ 0.20\\ \end{array}$ $\begin{array}{c} 4.47\\ 3.10\\ 0.42\\ 0.20\\ 0.00\\ \end{array}$ | 7.04<br>3.82<br>3.58<br>0.89<br>0.53<br>7.74<br>2.86<br>2.46<br>0.00<br>0.00<br>0.00<br>0.00<br>0.00<br>9.42<br>0.20<br>4.51<br>4.12<br>0.00<br>0.00<br>0.00<br>0.00                                 | 5.73<br>3.82<br>2.45<br>0.95<br>0.60<br>0.60<br>7.12<br>6.51<br>3.48<br>3.62<br>1.39<br>0.15<br>0.15<br>9.99<br>0.17<br>8.45<br>4.14<br>5.23<br>1.69<br>0.16         |









# NYISO LBMP ZONES



Market Mitigation and Analysis Prepared: 7/6/2015 3:02 PM

#### Billing Codes for Chart 4-C

| Chart - C Category Name                   | Billing Code | Billing Category Name                                                              |
|-------------------------------------------|--------------|------------------------------------------------------------------------------------|
| Bid Production Cost Guarantee Balancing   | 81203        | Balancing NYISO Bid Production Cost Guarantee - Internal Units                     |
| Bid Production Cost Guarantee Balancing   | 81204        | Balancing NYISO Bid Production Cost Guarantee - External Units                     |
| Bid Production Cost Guarantee Balancing   | 81205        | Balancing NYISO Bid Production Cost Guarantee Expenditure du