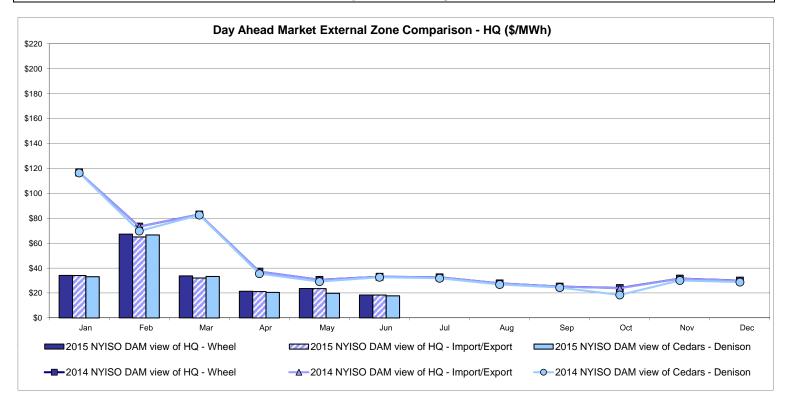

## **External Comparison Hydro-Quebec**

Note:

Hydro-Quebec Prices are unavailable.