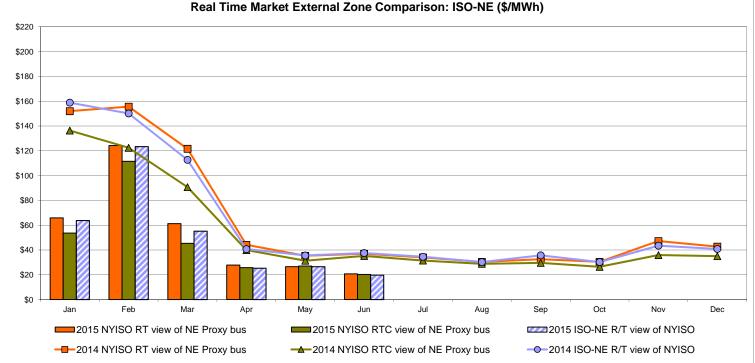

| 25.56         | 20.74          | 29.07                   | 19.91                 | 28.17        | 23.42        | 23.57        | 16.83        |
| Standard Deviation | 15.83           | 14.29                      | 14.29                              | 59.66         | 23.87          | 42.02                   | 43.39                 | 40.90        | 40.12        | 40.34        | 15.48        |

\* Straight LBMP averages



Market Mitigation and Analysis Prepared: 7/6/2015 3:27 PM



## Hudson Valley Zone G Monthly Average LBMP Prices 2014 - 2015



Market Mitigation and Analysis Prepared:7/6/2015 3:28 PM





Market Mitigation and Analysis Prepared:7/6/2015 3:28 PM





Market Mitigation and Analysis Prepared:7/6/2015 2:47 PM

## **External Comparison ISO-New England**







## **External Comparison PJM**

## **External Comparison Ontario IESO**



Notes: Exchange factor used for June 2015 was 0.809127 to US HOEP: Hourly Ontario Energy Price Pre-Dispatch: Projected Energy Price



## External Controllable Line: Cross Sound Cable (New England)



Note:

ISO-NE Forecast is an advisory posting @ 18:00 day before.

The DAM and R/T prices at the Shorham 13899 interface are used for ISO-NE.

The DAM and R/T prices at the CSC interface are used for NYISO.



## External Controllable Line: Northport - Norwalk (New England)



#### Note:

ISO-NE Forecast is an advisory posting @ 18:00 day before.

The DAM and R/T prices at the Northport 138 interface are used for ISO-NE.

The DAM and R/T prices at the 1385 interface are used for NYISO.



## External Controllable L