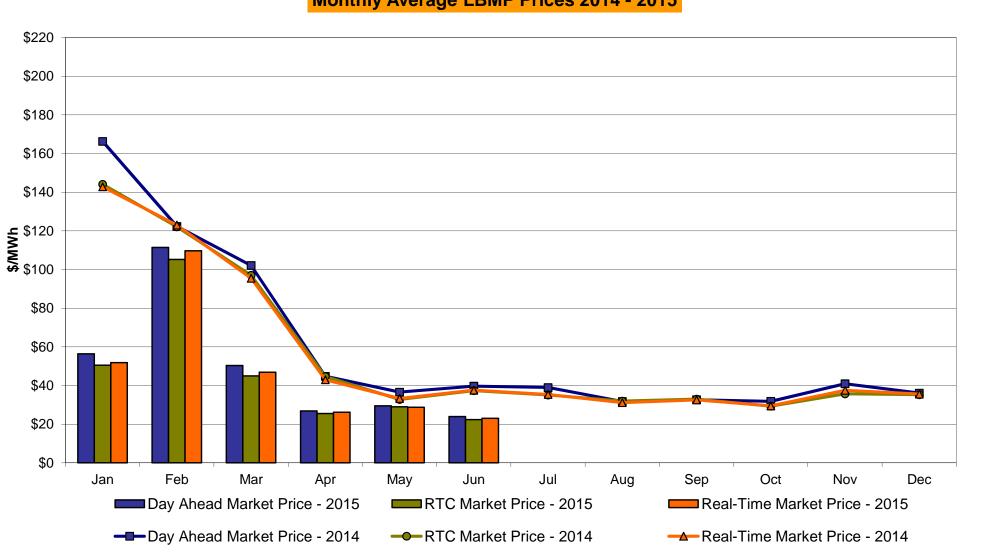

## Hudson Valley Zone G Monthly Average LBMP Prices 2014 - 2015

Market Mitigation and Analysis Prepared:7/6/2015 3:28 PM

Market Mitigation and Analysis Prepared:7/6/2015 3:28 PM

Market Mitigation and Analysis Prepared:7/6/2015 2:47 PM