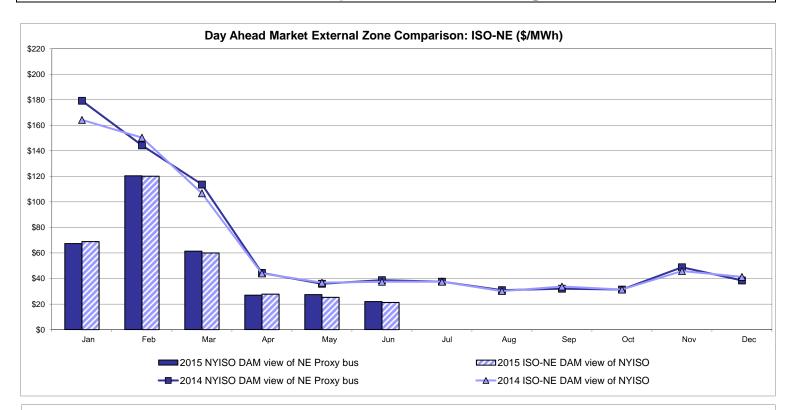

| 25.56         | 20.74          | 29.07                   | 19.91                 | 28.17        | 23.42        | 23.57        | 16.83        |
| Standard Deviation | 15.83           | 14.29                      | 14.29                              | 59.66         | 23.87          | 42.02                   | 43.39                 | 40.90        | 40.12        | 40.34        | 15.48        |

\* Straight LBMP averages



Market Mitigation and Analysis Prepared: 7/6/2015 3:27 PM



## Hudson Valley Zone G Monthly Average LBMP Prices 2014 - 2015



Market Mitigation and Analysis Prepared:7/6/2015 3:28 PM





Market Mitigation and Analysis Prepared:7/6/2015 3:28 PM





Market Mitigation and Analysis Prepared:7/6/2015 2:47 PM

## **External Comparison ISO-New England**







## **External Comparison PJM**

## **External Comparison Ontario IESO**



Notes: Exchange factor used for June 2015 was 0.809127 to US HOEP: Hourly Ontario Energy Price Pre-Dispatch: Projected Energy Price



## External Controllable Line: Cross Sound Cable (New England)



Note:

ISO-NE Forecast is an advisory posting @ 18:00 day before.

The DAM and R/T prices at the Shorham 13899 interface are used for ISO-NE.

The DAM and R/T prices at the CSC interface are used for NYISO.



## External Controllable Line: Northport - Norwalk (New England)



#### Note:

ISO-NE Forecast is an advisory posting @ 18:00 day before.

The DAM and R/T prices at the Northport 138 interface are used for ISO-NE.

The DAM and R/T prices at the 1385 interface are used for NYISO.



## External Controllable