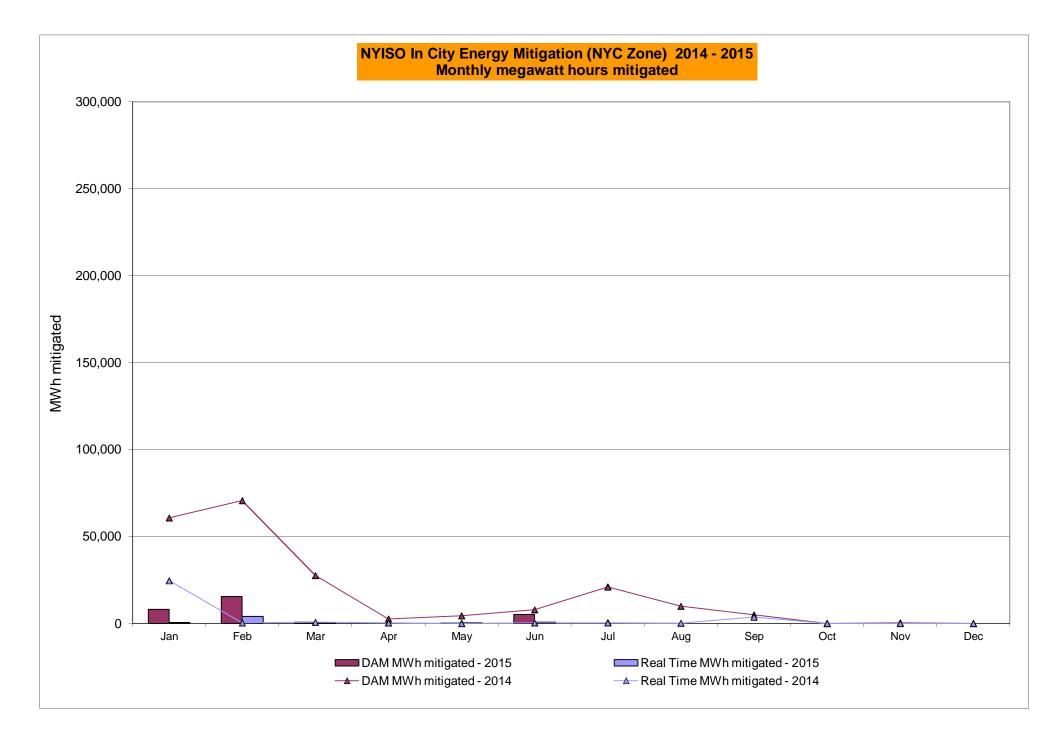

<br>0.44<br>0.00<br>0.00         | 5.66<br>3.41<br>3.08<br>0.91<br>0.21<br>7.67<br>3.57<br>0.98<br>2.25<br>0.17<br>0.02<br>0.02<br>7.62<br>0.21<br>3.23<br>0.60<br>2.09<br>0.05<br>0.00                 | $\begin{array}{c} 9.41\\ 3.76\\ 4.40\\ 0.27\\ 0.14\\ 0.14\\ 8.21\\ \end{array}$ $\begin{array}{c} 4.32\\ 2.99\\ 0.25\\ 0.13\\ 0.00\\ 10.36\\ 0.20\\ \end{array}$ $\begin{array}{c} 4.47\\ 3.10\\ 0.42\\ 0.20\\ 0.00\\ \end{array}$ | 7.04<br>3.82<br>3.58<br>0.89<br>0.53<br>7.74<br>2.86<br>2.46<br>0.00<br>0.00<br>0.00<br>0.00<br>0.00<br>9.42<br>0.20<br>4.51<br>4.12<br>0.00<br>0.00<br>0.00<br>0.00                                 | 5.73<br>3.82<br>2.45<br>0.95<br>0.60<br>0.60<br>7.12<br>6.51<br>3.48<br>3.62<br>1.39<br>0.15<br>0.15<br>9.99<br>0.17<br>8.45<br>4.14<br>5.23<br>1.69<br>0.16         |









# NYISO LBMP ZONES



Market Mitigation and Analysis Prepared: 7/6/2015 3:02 PM

#### Billing Codes for Chart 4-C

| Chart - C Category Name                   | Billing Code | Billing Category Name                                                              |
|-------------------------------------------|--------------|------------------------------------------------------------------------------------|
| Bid Production Cost Guarantee Balancing   | 81203        | Balancing NYISO Bid Production Cost Guarantee - Internal Units                     |
| Bid Production Cost Guarantee Balancing   | 81204        | Balancing NYISO Bid Production Cost Guarantee - External Units                     |
| Bid Production Cost Guarantee Balancing   | 81205        | Balancing NYISO Bid Production Cos