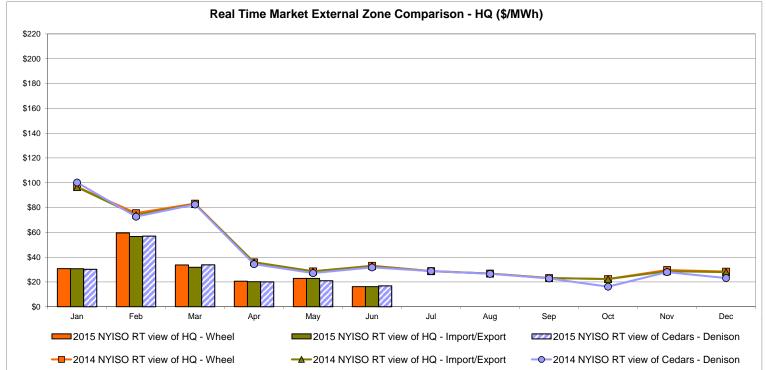

## **External Comparison Hydro-Quebec**

Note:

Hydro-Quebec Prices are unavailable.