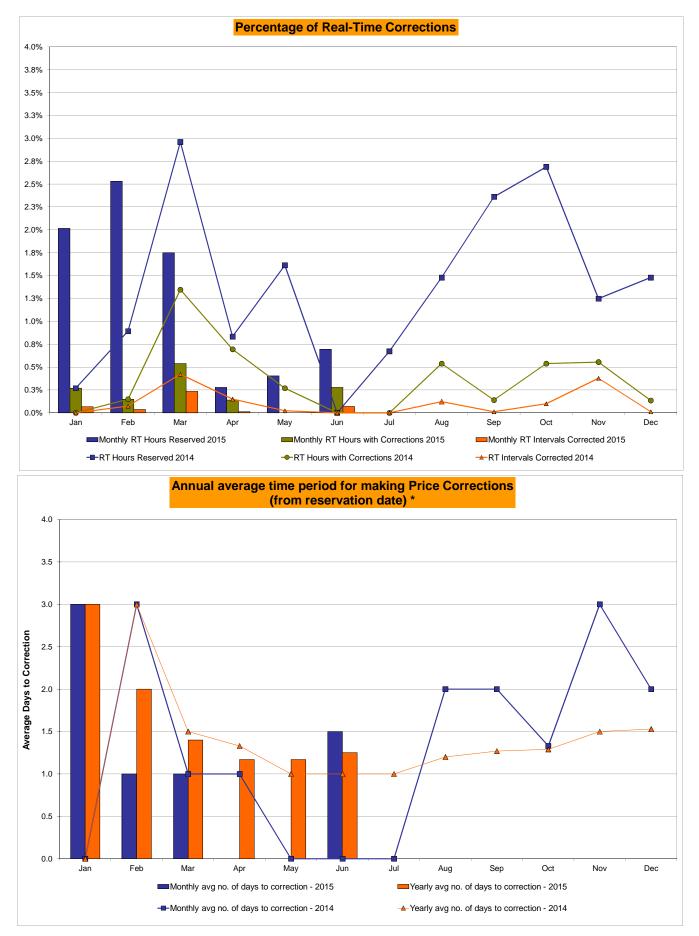

Market Mitigation and Analysis Prepared: 7/7/2015 11:41 AM Virtual Transactions are not reflected in this chart. Data reflects true-ups thru Dec 2014.

Notes: Percent totals may not equal 100% due to rounding.