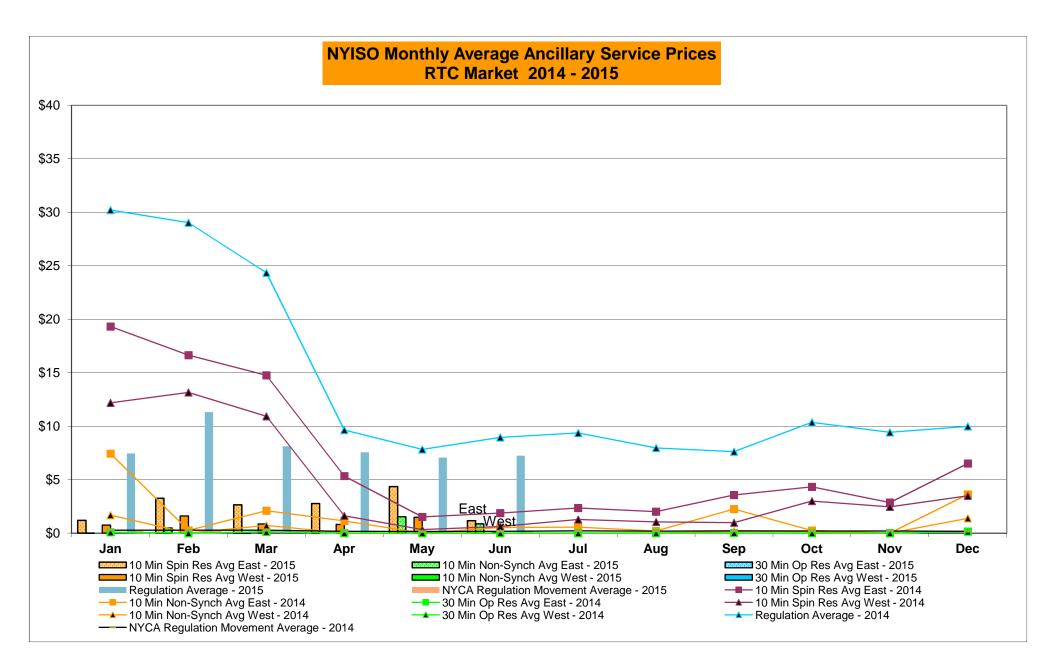

Market Mitigation and Analysis Prepared: 7/7/2015 11:41 AM Virtual Transactions are not reflected in this chart. Data reflects true-ups thru Dec 2014.

Notes: Percent totals may not equal 100% due to rounding.