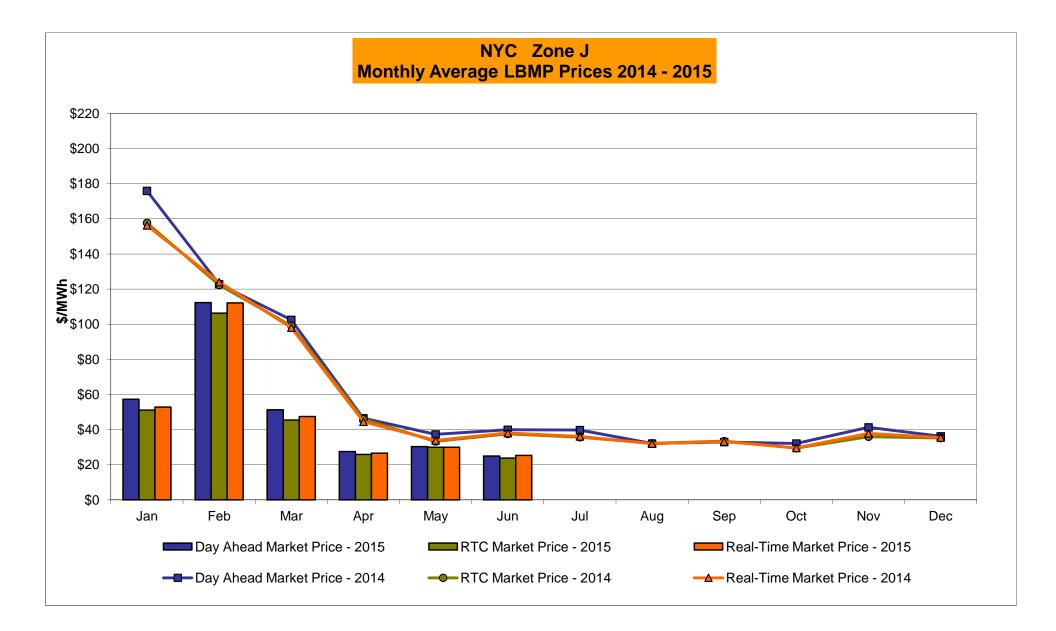

#### June 2015 Zonal LBMP Statistics for NYISO (\$/MWh)

|                                      | WEST<br><u>Zone A</u> | GENESEE<br>Zone B | NORTH<br>Zone D | CENTRAL<br>Zone C | MOHAWK<br>VALLEY<br><u>Zone E</u> | CAPITAL<br>Zone F | HUDSON<br>VALLEY<br><u>Zone G</u> | MILLWOOD<br>Zone H | DUNWOODIE<br><u>Zone I</u> | NEW YORK<br>CITY<br><u>Zone J</u> | LONG<br>ISLAND<br><u>Zone K</u> |
|--------------------------------------|-----------------------|-------------------|-----------------|-------------------|-----------------------------------|-------------------|-----------------------------------|--------------------|----------------------------|-----------------------------------|---------------------------------|
| DAY AHEAD LBMP<br>Unweighted Price * | 24.60                 | 19.11             | 18.02           | 20.24             | 20.03                             | 20.63             | 23.88                             | 24.35              | 24.39                      | 24.95                             | 30.72                           |
| Standard Deviation                   | 14.64                 | 7.63              | 7.28            | 8.46              | 8.19                              | 8.00              | 11.53                             | 12.38              | 12.44                      | 12.64                             | 17.80                           |
| Standard Deviation                   | 14.04                 | 7.05              | 1.20            | 0.40              | 0.19                              | 0.00              | 11.55                             | 12.50              | 12.44                      | 12.04                             | 17.00                           |
| RTC LBMP                             |                       |                   |                 |                   |                                   |                   |                                   |                    |                            |                                   |                                 |
| Unweighted Price *                   | 33.06                 | 17.85             | 17.10           | 20.40             | 19.27                             | 19.40             | 22.36                             | 22.72              | 22.73                      | 23.83                             | 33.31                           |
| Standard Deviation                   | 69.31                 | 11.37             | 11.30           | 17.12             | 13.62                             | 12.69             | 22.50                             | 24.69              | 24.97                      | 25.60                             | 69.32                           |
| REAL TIME LBMP                       |                       |                   |                 |                   |                                   |                   |                                   |                    |                            |                                   |                                 |
| Unweighted Price *                   | 24.88                 | 17.76             | 16.97           | 18.88             | 18.61                             | 19.18             | 22.98                             | 23.49              | 23.52                      | 25.30                             | 30.73                           |
| Standard Deviation                   | 50.73                 | 15.74             | 15.42           | 18.60             | 17.26                             | 17.51             | 36.57                             | 40.64              | 41.16                      | 42.14                             | 46.25                           |