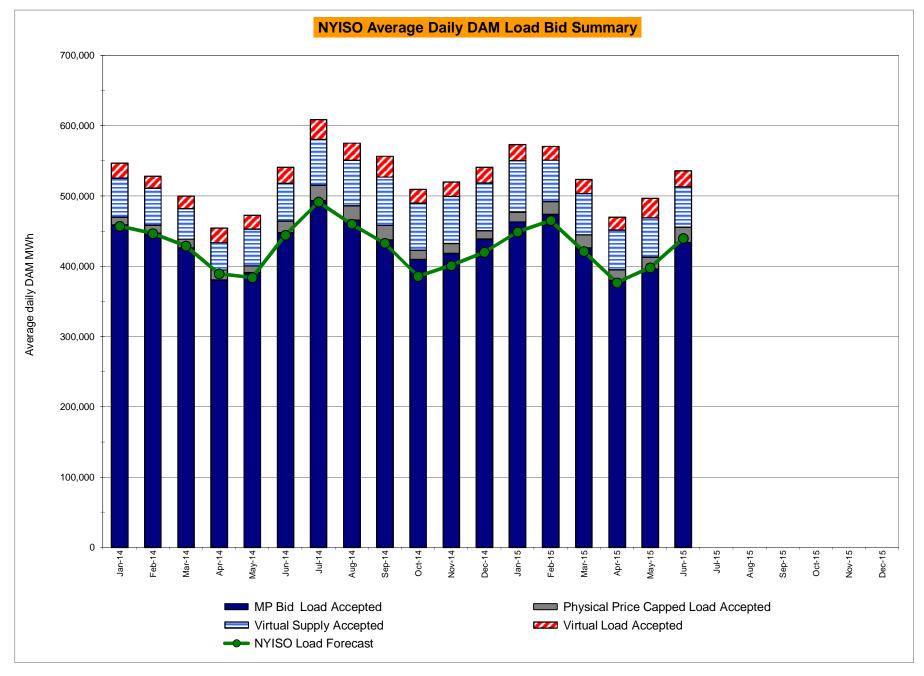

r>0.44<br>0.00<br>0.00         | 5.66<br>3.41<br>3.08<br>0.91<br>0.21<br>7.67<br>3.57<br>0.98<br>2.25<br>0.17<br>0.02<br>0.02<br>7.62<br>0.21<br>3.23<br>0.60<br>2.09<br>0.05<br>0.00                 | $\begin{array}{c} 9.41\\ 3.76\\ 4.40\\ 0.27\\ 0.14\\ 0.14\\ 8.21\\ \end{array}$ $\begin{array}{c} 4.32\\ 2.99\\ 0.25\\ 0.13\\ 0.00\\ 10.36\\ 0.20\\ \end{array}$ $\begin{array}{c} 4.47\\ 3.10\\ 0.42\\ 0.20\\ 0.00\\ \end{array}$ | 7.04<br>3.82<br>3.58<br>0.89<br>0.53<br>7.74<br>2.86<br>2.46<br>0.00<br>0.00<br>0.00<br>0.00<br>0.00<br>9.42<br>0.20<br>4.51<br>4.12<br>0.00<br>0.00<br>0.00<br>0.00                                 | 5.73<br>3.82<br>2.45<br>0.95<br>0.60<br>0.60<br>7.12<br>6.51<br>3.48<br>3.62<br>1.39<br>0.15<br>0.15<br>9.99<br>0.17<br>8.45<br>4.14<br>5.23<br>1.69<br>0.16         |









# NYISO LBMP ZONES



Market Mitigation and Analysis Prepared: 7/6/2015 3:02 PM

#### Billing Codes for Chart 4-C

| Chart - C Category Name                   | Billing Code | Billing Category Name                                                              |
|-------------------------------------------|--------------|------------------------------------------------------------------------------------|
| Bid Production Cost Guarantee Balancing   | 81203        | Balancing NYISO Bid Production Cost Guarantee - Internal Units                     |
| Bid Production Cost Guarantee Balancing   | 81204        | Balancing NYISO Bid Production Cost Guarantee - External Units                     |
| Bid Production Cost Guarantee Balancing   | 81205        | Balancing NYISO Bid Production Cost