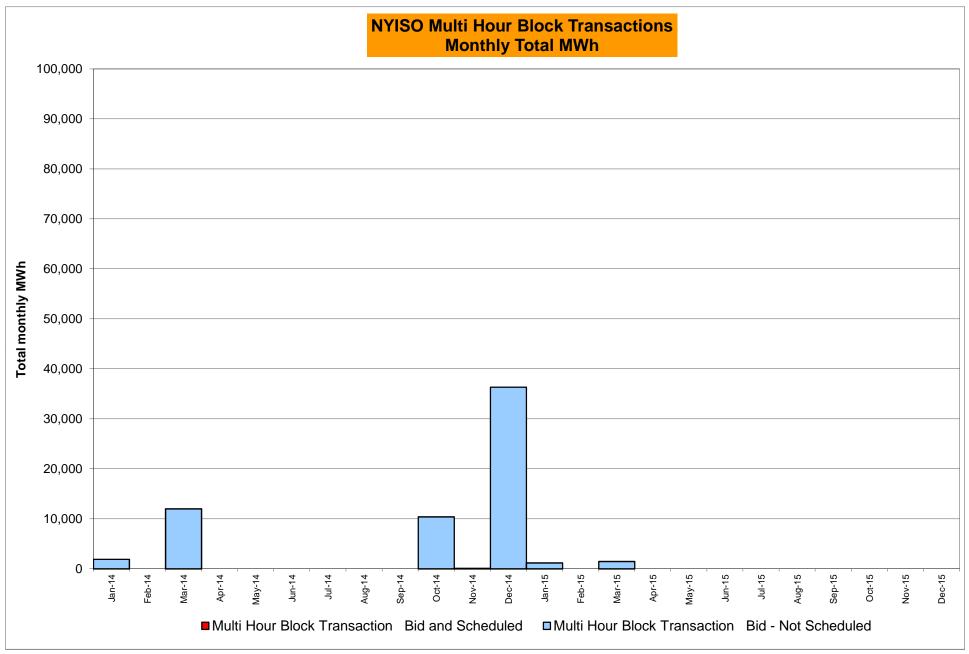

Market Mitigation and Analysis Prepared: 7/7/2015 11:41 AM Virtual Transactions are not reflected in this chart. Data reflects true-ups thru Dec 2014.

Notes: Percent totals may not equal 100% due to rounding.