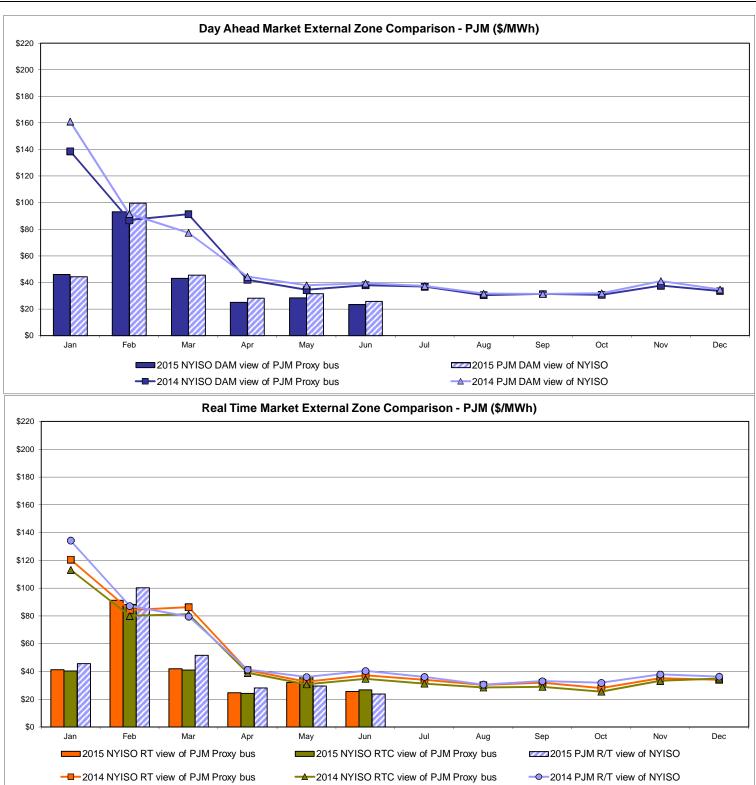

| 25.56         | 20.74          | 29.07                   | 19.91                 | 28.17        | 23.42        | 23.57        | 16.83        |
| Standard Deviation | 15.83           | 14.29                      | 14.29                              | 59.66         | 23.87          | 42.02                   | 43.39                 | 40.90        | 40.12        | 40.34        | 15.48        |

\* Straight LBMP averages



Market Mitigation and Analysis Prepared: 7/6/2015 3:27 PM



## Hudson Valley Zone G Monthly Average LBMP Prices 2014 - 2015



Market Mitigation and Analysis Prepared:7/6/2015 3:28 PM





Market Mitigation and Analysis Prepared:7/6/2015 3:28 PM





Market Mitigation and Analysis Prepared:7/6/2015 2:47 PM

## **External Comparison ISO-New England**







## **External Comparison PJM**

## **External Comparison Ontario IESO**



Notes: Exchange factor used for June 2015 was 0.809127 to US HOEP: Hourly Ontario Energy Price Pre-Dispatch: Projected Energy Price



## External Controllable Line: Cross Sound Cable (New England)



Note:

ISO-NE Forecast is an advisory posting @ 18:00 day before.

The DAM and R/T prices at the Shorham 13899 interface are used for ISO-NE.

The DAM and R/T prices at the CSC interface are used for NYISO.



## External Controllable Line: Northport - Norwalk (New England)



#### Note:

ISO-NE Forecast is an advisory posting @ 18:00 day before.

The DAM and R/T prices at the Northport 138 interface are used for ISO-NE.

The DAM and R/T prices at the 1385 interface are used for NYISO.



## External Controllable Lin