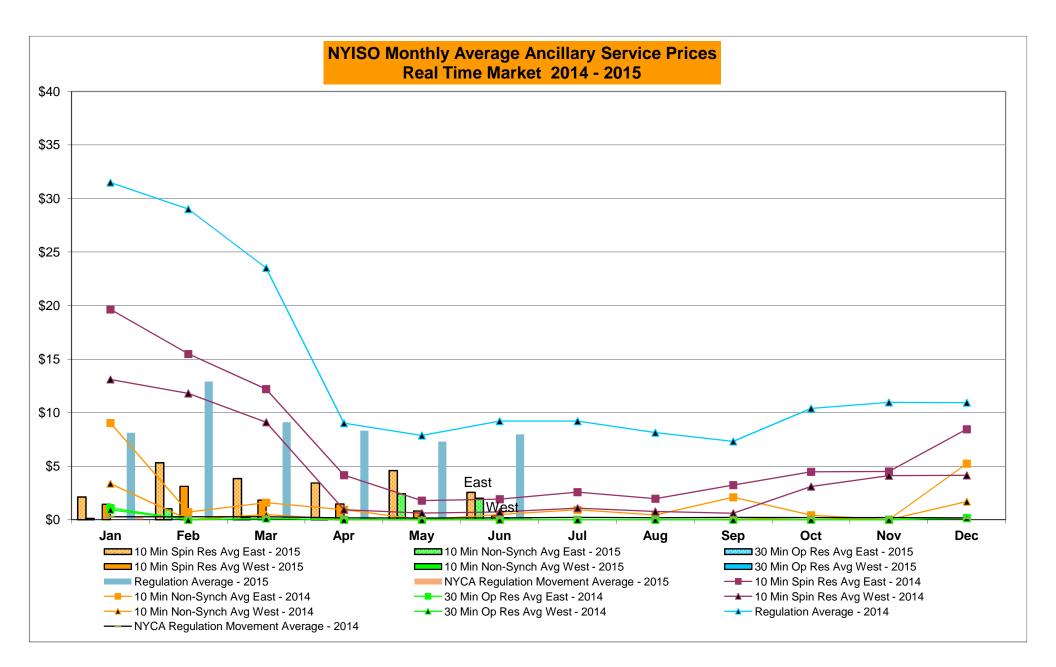

| Sep-15 |           |           |            |           |        | Sep-15 | 5         |           |            |           |
|        | Oct-15 |           |           |           |           | 1      | Oct-15 |           |           |            |           |        | Oct-15 |           |           |            |           |
|        | Nov-15 |           |           |           |           | 1      | Nov-15 |           |           |            |           |        | Nov-15 | i         |           |            |           |
|        | Dec-15 |           |           |           |           | 1      | Dec-15 |           |           |            |           |        | Dec-15 | 5         |           |            |           |



Market Mitigation and Analysis Prepared: 7/6/2015 3:01 PM







#### NYISO Markets Ancillary Services Statistics - Unweighted Price (\$/MWH)

| 2015<br>Day Ahead Market