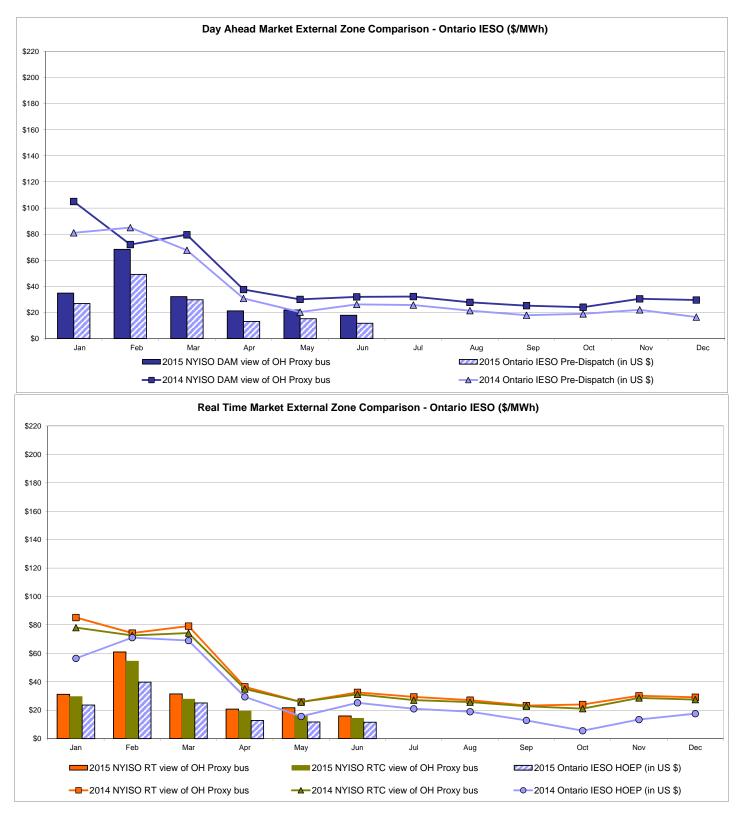

## **External Comparison Ontario IESO**

Notes: Exchange factor used for June 2015 was 0.809127 to US HOEP: Hourly Ontario Energy Price Pre-Dispatch: Projected Energy Price