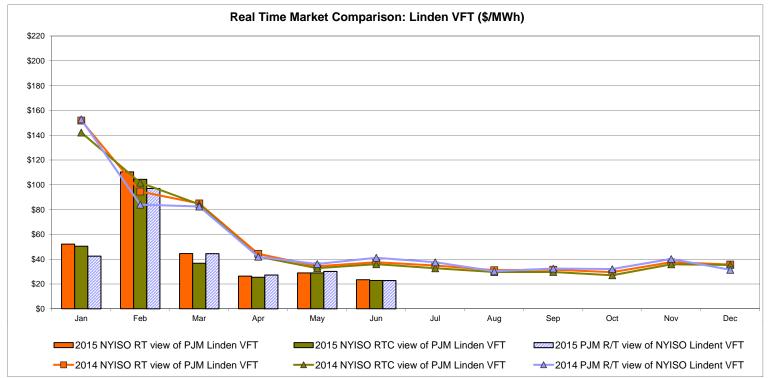

ergy Price Pre-Dispatch: Projected Energy Price



## External Controllable Line: Cross Sound Cable (New England)



Note:

ISO-NE Forecast is an advisory posting @ 18:00 day before.

The DAM and R/T prices at the Shorham 13899 interface are used for ISO-NE.

The DAM and R/T prices at the CSC interface are used for NYISO.



## External Controllable Line: Northport - Norwalk (New England)



#### Note:

ISO-NE Forecast is an advisory posting @ 18:00 day before.

The DAM and R/T prices at the Northport 138 interface are used for ISO-NE.

The DAM and R/T prices at the 1385 interface are used for NYISO.



## External Controllable Line: Neptune (PJM)



## **External Comparison Hydro-Quebec**





Note:

Hydro-Quebec Prices are unavailable.



## External Controllable Line: Linden VFT (PJM)





## External Controllable Line: Hudson (PJM)



#### **NYISO Real Time Price Correction Statistics**

| 2015